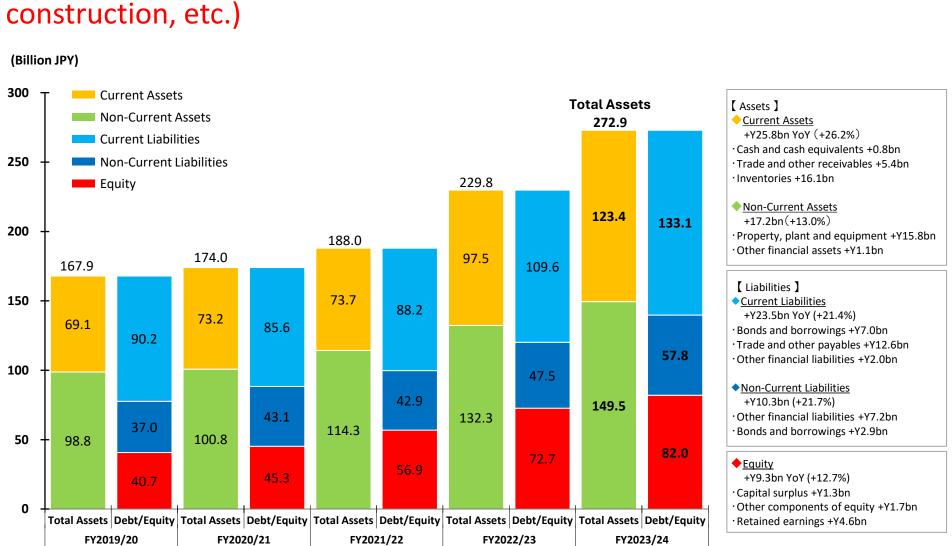

### Consolidated Balance Sheet at the end of FY2023-2024 VT HOLDINGS

Total assets increased by +43.1 billion yen from prior year (inventory increase mainly new car stock, and fixed asset increase due to store construction, etc.)