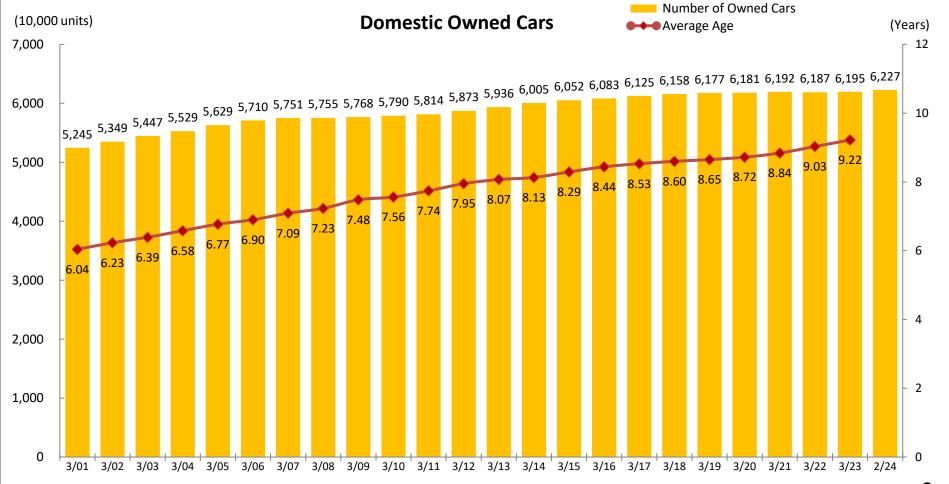

## VT HOLDINGS

The number of passenger cars owned nationally, which is a source of profit for the aftersales services, has continuously increased (since 2001 by +19%). However, the increasing pace has been gradually slowing down in recent years due to the car ownership period prolonging.