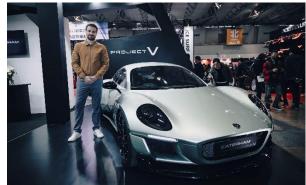

#### Caterham Project V & Seven 340R at Tokyo Auto Salon 2024

Caterham Cars Japan (SCI. Co. Ltd) unveiled the "Project V", an all-electric coupe concept car, and the "Seven 340R", which is equipped with a Ford-made 2-liter Duratec engine, for the first time at Tokyo Auto Salon 2024, which was held from January 12 to 14, 2024.

"Project V" made its world premiere at the Goodwood Festival of Speed in the UK in July 2023 and was shortlisted for the Design People Awards 2023 in the Best Exterior Design category by Car Design News, a globally renowned specialist media outlet in the world of car design. The Seven 340 is an EV sports car nominated for an award in the Best Exterior Design category of the Design People Awards 2023 by Car Design News, a globally renowned specialist media outlet for car design.

Anthony Jannarelly, chief designer of Project V, visited Japan during the event and the Caterham stand was a great success. We would like to thank everyone who visited the Caterham stand at Tokyo Auto Salon 2024.