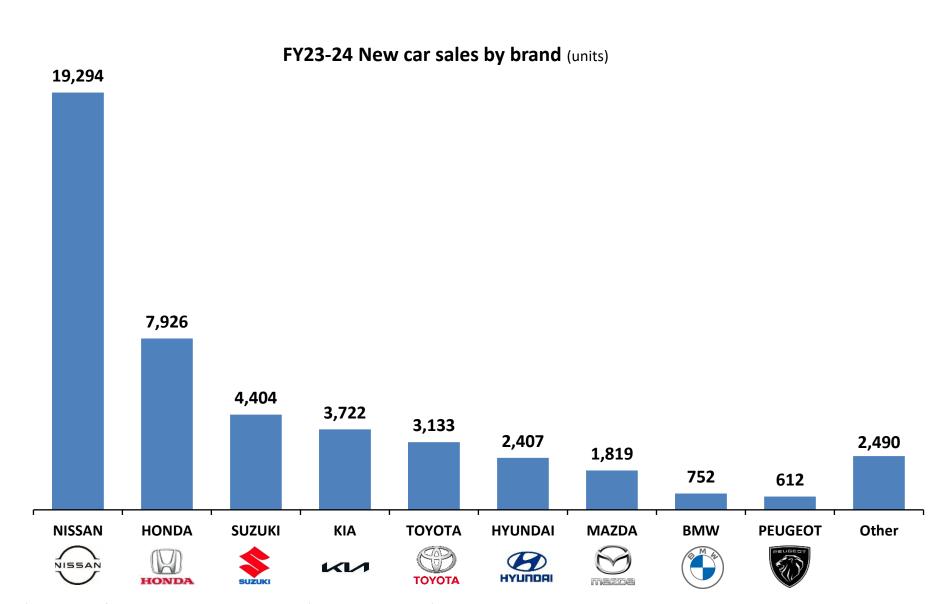

#### NAGANO NISSAN AUTO CO., LTD.

NISSAN dealers in Nagano 31 new car & 1 used car dealers

#### SHIZUOKA NISSAN AUTO CO., LTD.

NISSAN dealers in Shizuoka 25 new car & 5 used car dealers

#### MIKAWA NISSAN AUTO CO., LTD.

NISSAN dealers in Aichi
12 new car dealers

NISSAN dealers in Saitama

17 new car\*1 & 2 used car dealers