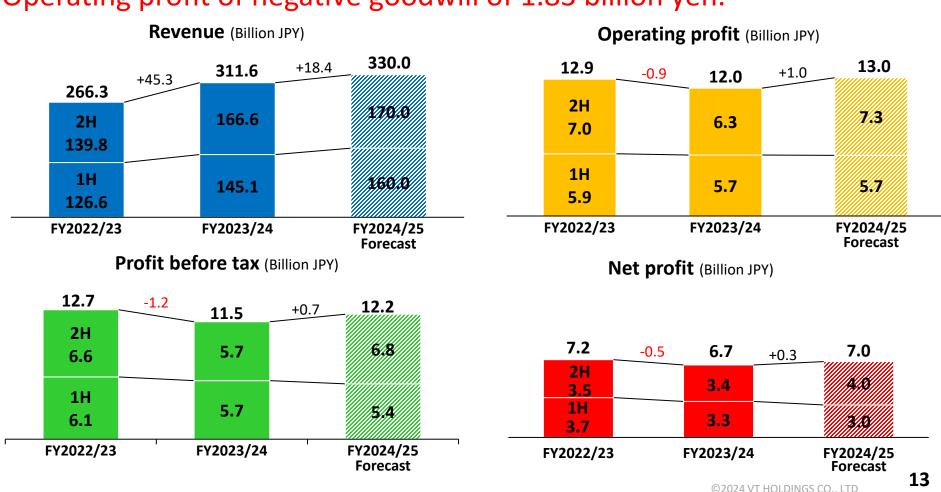

## FY2024-2025 Business Outlook

#### **VT HOLDINGS**

Revenue and operating profit are expected to reach record high thanks to recovery in production of automobile manufacturers. Profit before tax and Net profit are estimated to increase for last fiscal year but slightly lower than FY2022/23 which included a gain in Operating profit of negative goodwill of 1.83 billion yen.