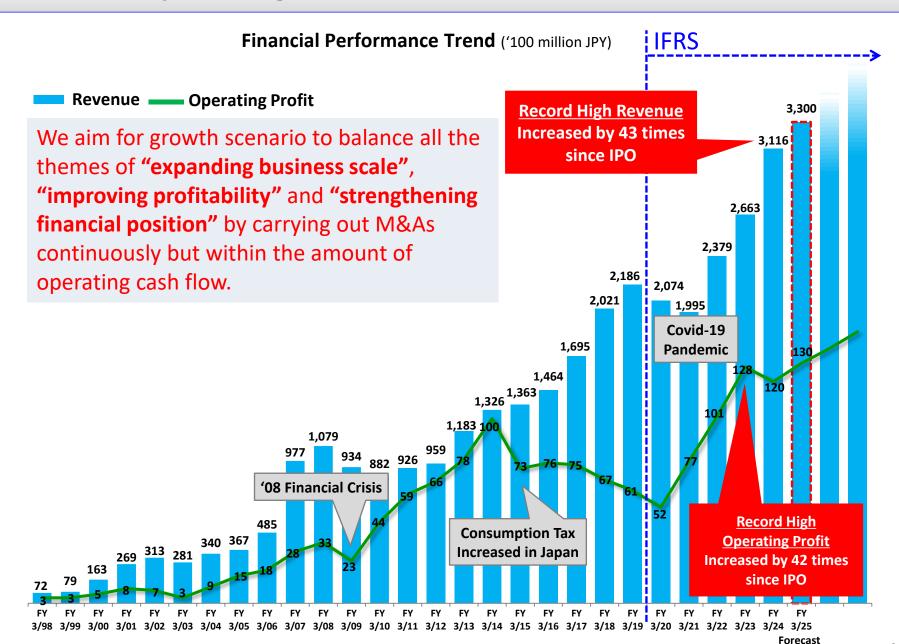

n Operating profit of negative goodwill of 1.83 billion yen.



The financial results of overseas dealers, importers, etc. are affected by FX rates for the fiscal year.

|       | FY 3/24   | FY 3/25 Forecast |
|-------|-----------|------------------|
| UK    | ¥181.75/£ | ¥191/£           |
| SPAIN | ¥156.79/€ | ¥163/€           |

## Impact by 1 JPY depreciated against the assumed rates

## [Automobile dealer]

|     | Revenue         | Operating profit |
|-----|-----------------|------------------|
| GBP | 389 million JPY | 3.6 million JPY  |
| EUR | 312 million JPY | 8.8 million JPY  |

## [Importer]

|     | Cost of sales   |  |
|-----|-----------------|--|
| GBP | 18 million JPY  |  |
| USD | 0.9 million JPY |  |

## **Revenue, Operating Profit since IPO in 1998**

#### VT HOLDINGS



## Annual dividends to be 24 JPY for FY2024-2025 (Consolidated Dividends Payout Ratio 41.5%)



## **Reference: Corporate Profile**

## VT HOLDINGS

(As of 31st March 2024)

| Company Name             | VT HOLDINGS CO., LTD.                                                                                                                                                                                     |  |  |
|--------------------------|-----------------------------------------------------------------------------------------------------------------------------------------------------------------------------------------------------------|--|--|
| Head Office              | 3-10-32 Nishiki, Naka-ku, Nagoya-shi, Aichi, JAPAN 460-0003