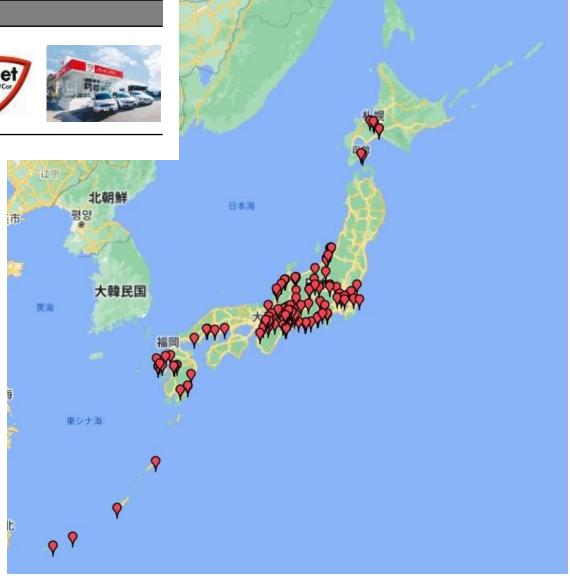

## **Reference: Number of Group Automobile Dealerships**

#### VT HOLDINGS

(As of 31st March 2024)

| Classification |               | Company name            | Brand                                                        | New<br>Car | Used<br>Car | Tota |
|----------------|---------------|-------------------------|--------------------------------------------------------------|------------|-------------|------|
|                | Honda         | Honda Cars TOKAI        | HONDA                                                        | 33         | 1           |      |
|                |               | NAGANO NISSAN           | NISSAN                                                       | 31         | 1           |      |
|                | Nissan        | SHIZUOKA NISSAN         | NISSAN                                                       | 25         | 5           |      |
|                |               | MIKAWA NISSAN           | NISSAN                                                       | 12         | -           |      |
|                |               | NISSAN SATIO SAITAMA    | NISSAN                                                       | *117       | 2           |      |
|                |               | NISSAN SATIO NARA       | NISSAN                                                       | 7          | -           |      |
|                |               | Motoren Shizuoka        | BMW                                                          | 3          | 2           |      |
| Japan          |               | Fuji Motoren            | BMW                                                          | 2          | 1           |      |
|                |               | Motoren Mikawa          | BMW                                                          | 3          | 1           |      |
|                | Other Dealers | Motoren Donan           | BMW/MINI                                                     | 1          | 1           |      |
|                |               | FLC                     | BYD/FORD/SUZUKI                                              | 9          | 3           |      |
|                |               | KOYO AUTO               | VW/AUDI/LAMBORGHINI                                          | 6          | -           |      |
|                | Importer      | LCI                     | LOTUS                                                        | 2          | -           |      |
| Rent-a-car     |               | J-net Rental & Lease    | J-net Cars/VERNO CARLA                                       | -          | 2           |      |
|                |               |                         | Subtota                                                      | 151        | 19          |      |
|                | Other Dealers | GRIFFIN MILL GROUP*2    | PEUGEOT/KIA/FIAT/ABARTH/NISSAN/RENAULT/DACIA                 | 6          | -           |      |
|                |               | WESSEX GARAGES HOLDINGS | NISSAN/KIA/MAZDA/ORA/HYUNDAI                                 | 12         | -           |      |
| Overseas       |               | MASTER AUTOMOCION       | TOYOTA/HONDA/MAZDA/HYUNDAI/SUBARU/SSANGYONG/<br>OMODA/JAECOO | 18         | 5           |      |
|                |               | TRUST ABSOLUT AUTO      | SUZUKI                                                       | 5          | 1           |      |
|                |               | SCOTTS MOTORS ARTARMON  | HONDA/NISSAN                                                 | 3          | -           |      |
|                | Manufacturer  | CATERHAM CARS           | CATERHAM                                                     | -          | -           |      |
|                |               |                         | Subtota                                                      | 44         | 6           |      |
|                |               |                         | Tota                                                         | l 195      | 25          |      |

#### **Rental Car Offices**

**National 123** (As of 31st March 2024)

Direct 57 FC 66

| 5 <sup>th</sup> | largest fleet in Japan | (cars)  |
|-----------------|------------------------|---------|
| 1.              | TOYOTA Rent a Car      | 129,175 |
| 2.              | ORIX Rent a Car        | 69,826  |
| 3.              | NIPPON Rent a Car      | 34,519  |
| 4.              | NISSAN Rent a Car      | 20,582  |
| 5.              | J-net Rental & Lease   | 19,528  |
| 6.              | Times Car Rental       | 17,712  |
| 7.              | Japan Car Rental       | 9,321   |