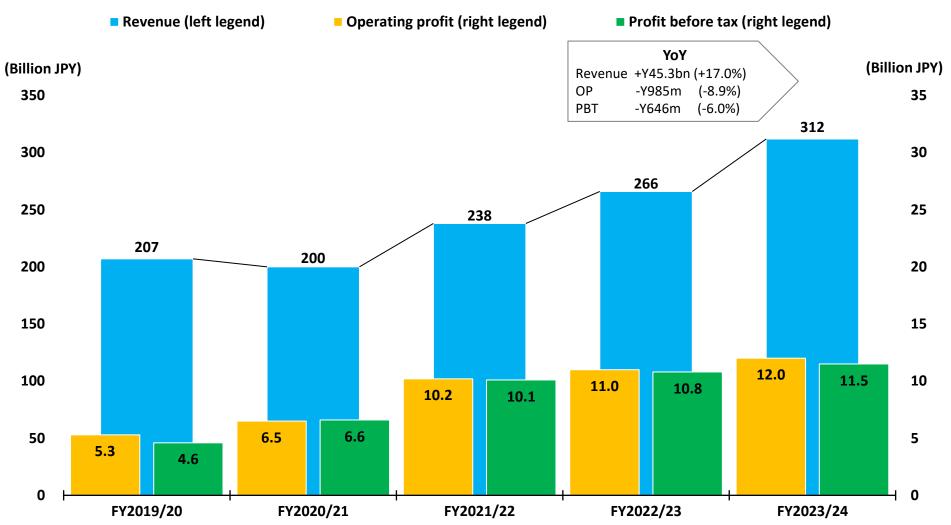

## **FY2023-2024: Consolidated Operating Results**

#### VT HOLDINGS

## Revenue recorded all-time high.

Excluding unordinary factors, Operating profit, Profit before tax recorded all-time high.

New car sales performed well in the automobile sales related business. In the housing related business, Kawasaki Housing acquired in October 2022 made contribution.