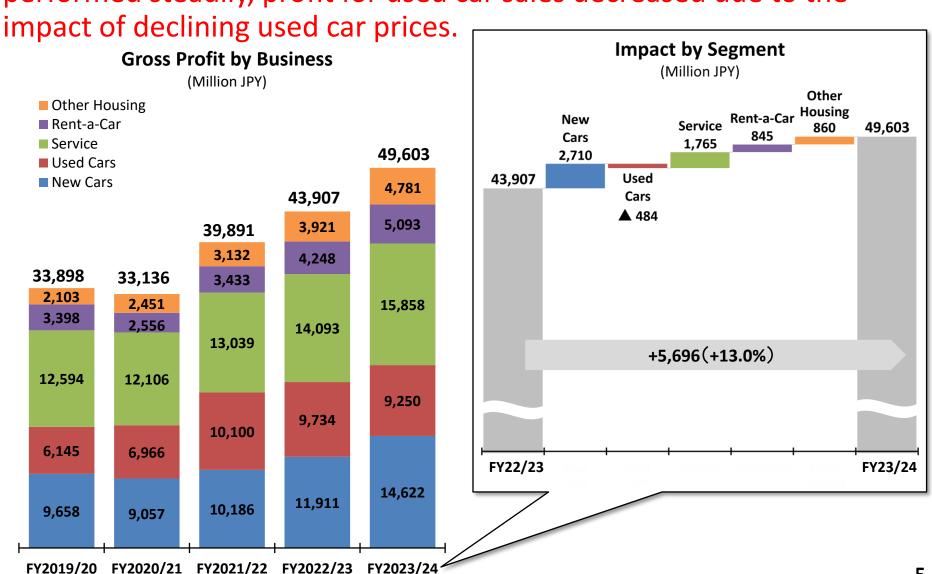

In the automobile sales related business, while sales of new cars performed steadily, profit for used car sales decreased due to the

Both domestic and overseas sales steadily grew, maintaining the proportion of overseas sales almost unchanged.

<sup>\*</sup> Revenues are classified based on the location of the sale destination.

<sup>\*</sup> YoY figures in brackets

For domestic sales, used car sold units increased as the shortage of used cars eased. For overseas sales, used car sold units decreased while new