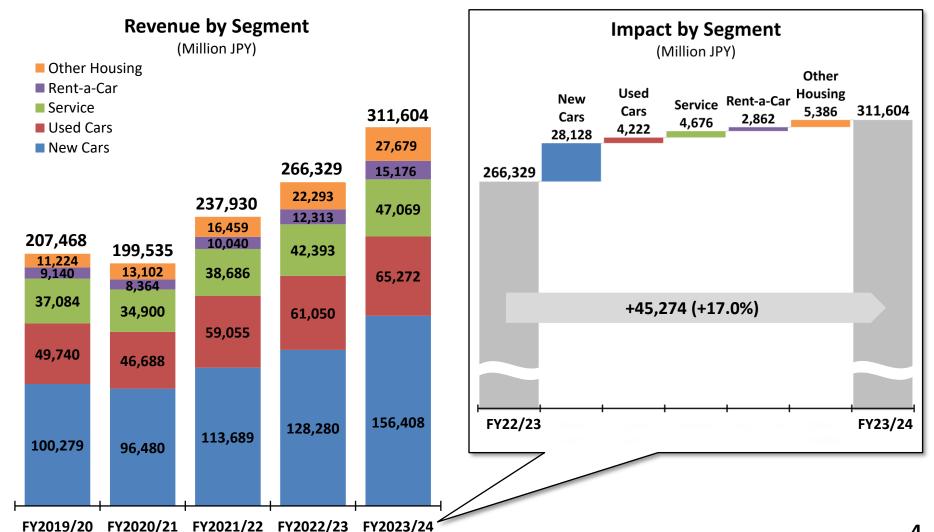

## Revenue recorded all-time high.

Excluding unordinary factors, Operating profit, Profit before tax recorded all-time high.

New car sales performed well in the automobile sales related business. In the housing related business, Kawasaki Housing acquired in October 2022 made contribution.

In the automobile sales related business, while sales of new cars performed steadily, profit for used car sales decreased due to the

Both domestic and overseas sales steadily grew, maintaining the proportion of overseas sales almost unchanged.

<sup>\*</sup> Revenues are classified based on the location of the sale destination.

<sup>\*</sup> YoY figures in brackets

For domestic sales, used car sold units increased as the shortage of used cars eased. For overseas sales, used car sold units decreased while new