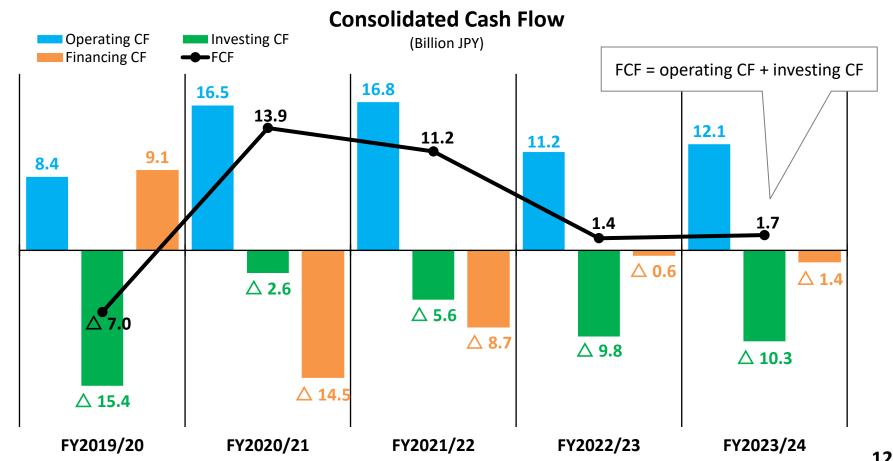

FCF remained as in the previous fiscal year due to expenditure to acquire PPE, as well as inventory increase thanks to vehicle pipeline getting normalized in line with automobile manufacturers' production recovery.

We aim for stable growth, balancing our operating cash flow with investment for future growth such as via M&A.

©2024 VT HOLDINGS CO., LTD