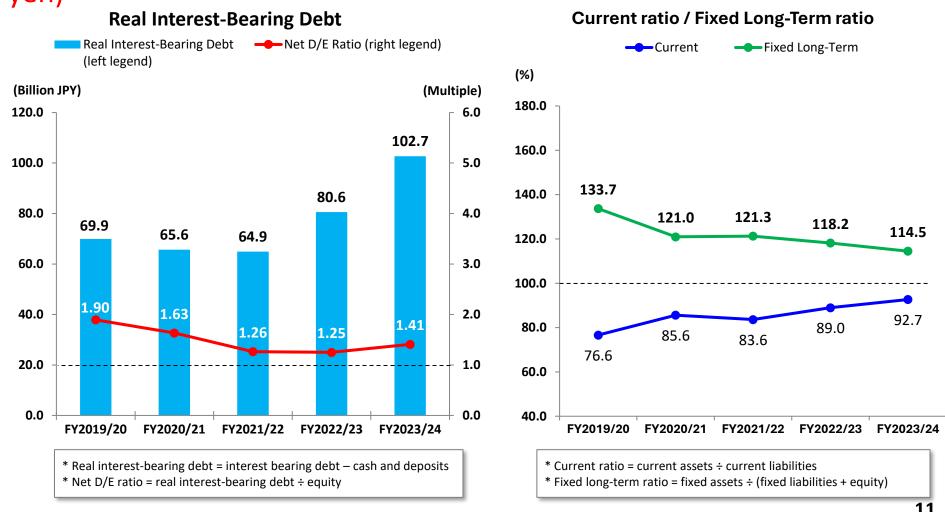

## **FY2023-2024: Real Interest-bearing Debt and Others**

#### VT HOLDINGS

Real interest-bearing debt increased in line with capital expenditure, inventory increase and expanding car rental business (long-term and short-term borrowings +10.2 billion yen, lease liabilities +12.9 billion yen)