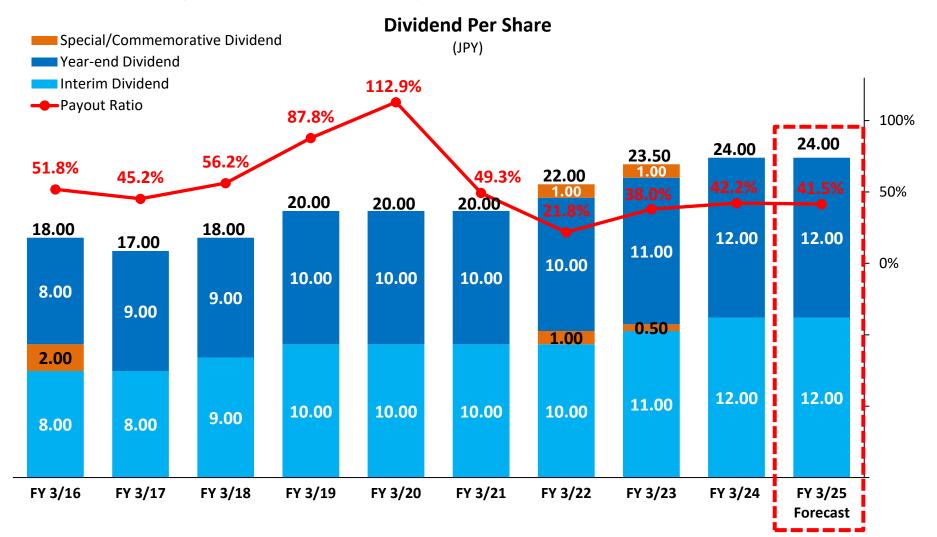

## Annual dividends to be 24 JPY for FY2024-2025 (Consolidated Dividends Payout Ratio 41.5%)