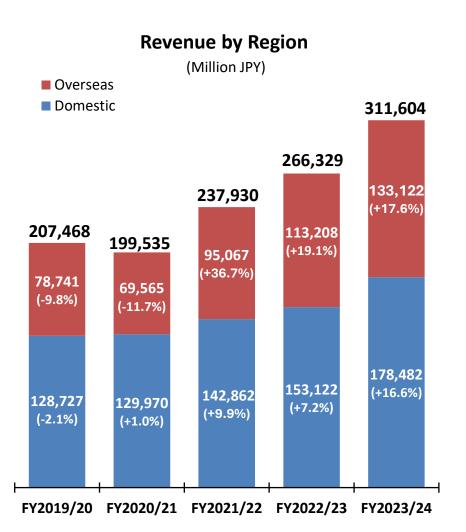

In the automobile sales related business, while sales of new cars performed steadily, profit for used car sales decreased due to the

Both domestic and overseas sales steadily grew, maintaining the proportion of overseas sales almost unchanged.

<sup>\*</sup> Revenues are classified based on the location of the sale destination.

<sup>\*</sup> YoY figures in brackets

For domestic sales, used car sold units increased as the shortage of used cars eased. For overseas sales, used car sold units decreased while new