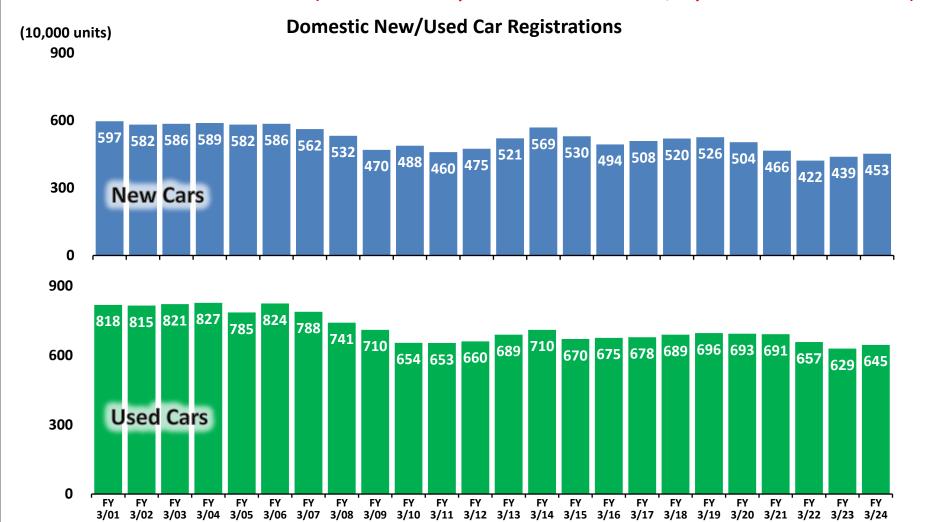

## Japanese Domestic New/Used Car Registration VT HOLDINGS

Although there are temporary fluctuations due to economic conditions, tax reforms, government subsidies, etc., the market has been on a long-term downward trend: (since 2001 by -24% for new cars, by -21% for used cars)