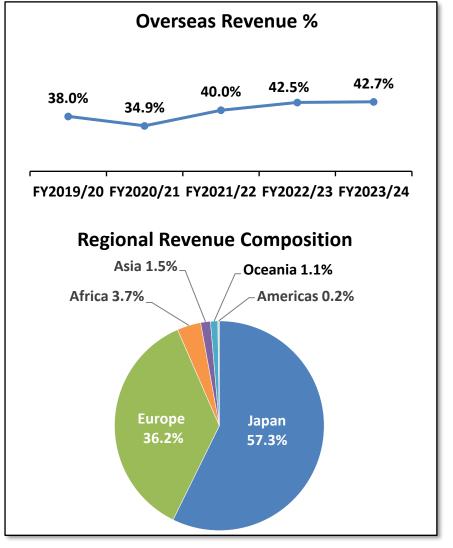

In the automobile sales related business, while sales of new cars performed steadily, profit for used car sales decreased due to the

Both domestic and overseas sales steadily grew, maintaining the proportion of overseas sales almost unchanged.

<sup>\*</sup> Revenues are classified based on the location of the sale destination.

<sup>\*</sup> YoY figures in brackets

For domestic sales, used car sold units increased as the shortage of used cars eased. For overseas sales, used car sold units decreased while new