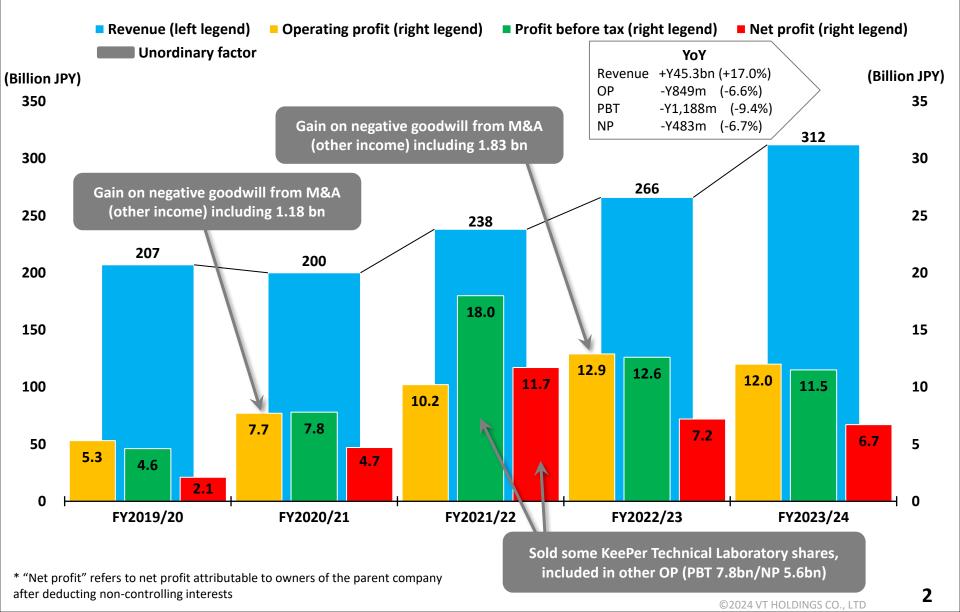

## Revenue recorded all-time high.

Excluding unordinary factors, Operating profit, Profit before tax recorded all-time high.

New car sales performed well in the automobile sales related business. In the housing related business, Kawasaki Housing acquired in October 2022 made contribution.

#### **VT HOLDINGS**

Revenue and operating profit are expected to reach record high thanks to recovery in production of automobile manufacturers. Profit before tax and Net profit are estimated to increase for last fiscal year but slightly lower than FY2022/23 which included a gain in Operating profit of negative goodwill of 1.83 billion yen.