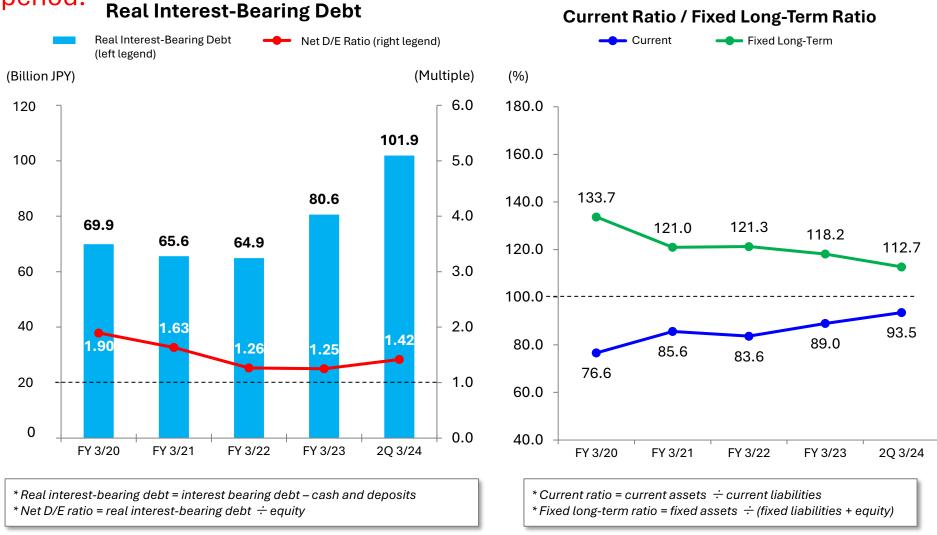

### **Real Interest-Bearing Debt and Others**

Interest-bearing debt increased due to group expansion, capital expenditures and higher inventories, and net DE ratio increased from the end of the previous period.