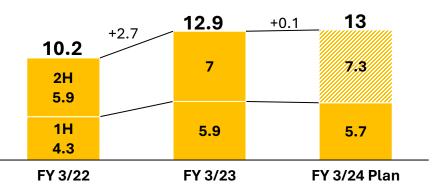

# FY 3/2024 Earnings Forecast

With auto manufacturer production recovery ongoing, we expect our highest-ever FY revenue and operating profit.

\*FY 3/22 PBT and NP included Other OP from the sale of some KeePer Technical Laboratory shares.
 \*FY 3/23 OP and NP included gain on negative goodwill resulting from Kawasaki Housing becoming a subsidiary.

Profit before tax (Billion JPY)

**Operating profit** (Billion JPY)

Net profit (Billion JPY)

©2023 VT HOLDINGS CO., LTD