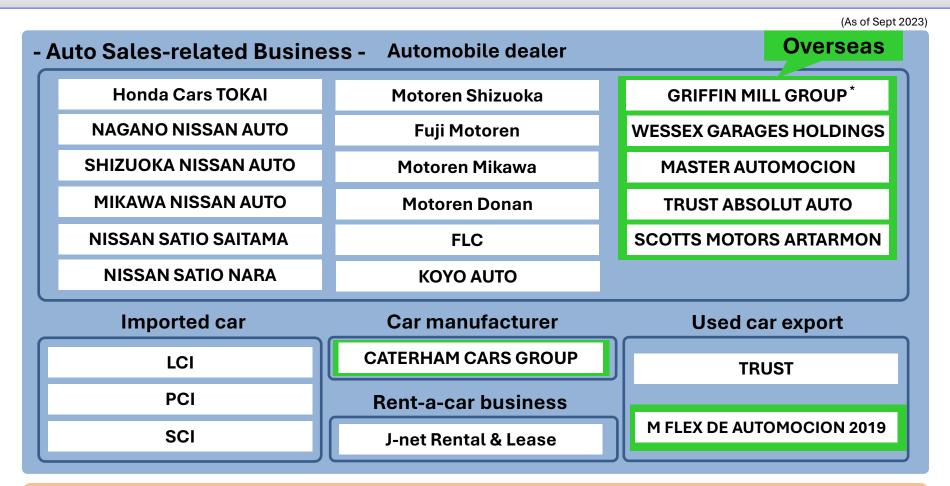

### (Reference) Businesses and Major Subsidiaries

VT HOLDINGS

#### - Housing related Business -

| AMG HOLDINGS                          | ARCHISH GALLERY | MG HOME                    |
|---------------------------------------|-----------------|----------------------------|
| TAKI HOUSE                            | TAKAGAKI GUMI   | KAWASAKI HOUSING           |
| MIRAIZ                                |                 |                            |
|                                       |                 |                            |
| Management integration with CCR MOTOR |                 | ©2023 VT HOLDINGS CO., LTD |