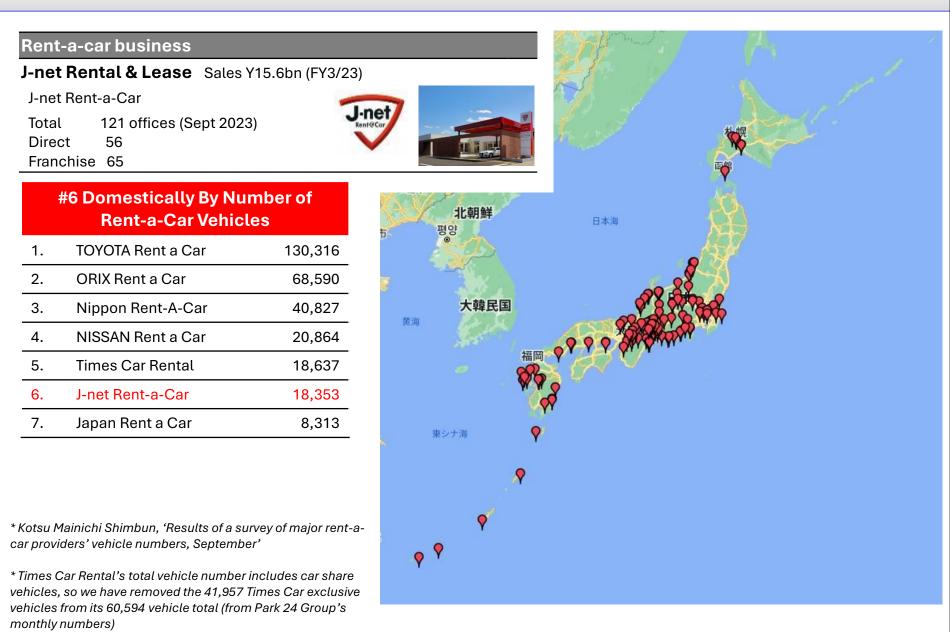

pan LOTUS Importer and dealers. 2 direct outlets



ITALMOTO

#### PCI

Business area: Japan

ROYAL ENFIELD/NORTON/MUTT MORTORCYCLES/ITALMOTO dealers FORD/SAAB auto parts dealers

Motorcycles





Norton)

#### SCI

Business area: Japan CATERHAM CARS/KTM/MORGAN importer





















ITALMOTO

### (Reference) Car manufacturer

#### Car manufacturer

#### **CATERHAM CARS GROUP**

A Group company manufacturing and selling Caterham 'Super Seven' vehicles in the UK

The traditional sports car model is niche but receives stable demand, and we are working on improving efficiency and brand value with our Group know-how.









# (Reference) Used car exports

### **VT HOLDINGS**









#### Securities Code: 3347 TSE Standard Market

### (Reference) Rent-a-car business

### VT HOLDINGS



# (Reference) Housing related business



This presentation is produced by VT Holdings ('the company') to explain the company's financial and business situation for the reference of investors.

The contents of this presentation are based on widely-accepted economic and societal trends as of November 2023, in addition to logical assumptions made by the company. In the event of changes to the economic environment etc., the contents may be changed without prior warning.

We ask investors to use their own judgement when investing.

# For any inquiries about this presentation VT HOLDINGS Co., LTD. Management Planning Group E-mail ir@vt-holdings.co.jp

\* Note : This document has been translated from the Japanese original for reference purposes only. In the event of any discrepancy between thi