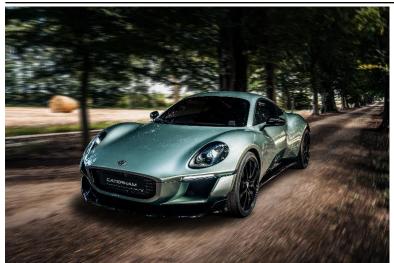

# TOPICS Caterham

### NEW: Caterham's concept EVs, 'EV Seven' and 'Project V'

As first steps towards complete electrification of its lineup, our UK subsidiary, Caterham, has combined its existing 'Seven' architecture with state-of-the-art battery technology to create a lightweight concept car, 'EV Seven', and developed 'Project V', the new lightweight EV concept coupe car that differentiates itself visually from the Seven series.

After a Project V show car was unveiled at the UK Goodwood Festival of Speed in July 2023, it was met with glowing reviews, being picked up by many news outlets, mostly auto specialists, and making waves online.