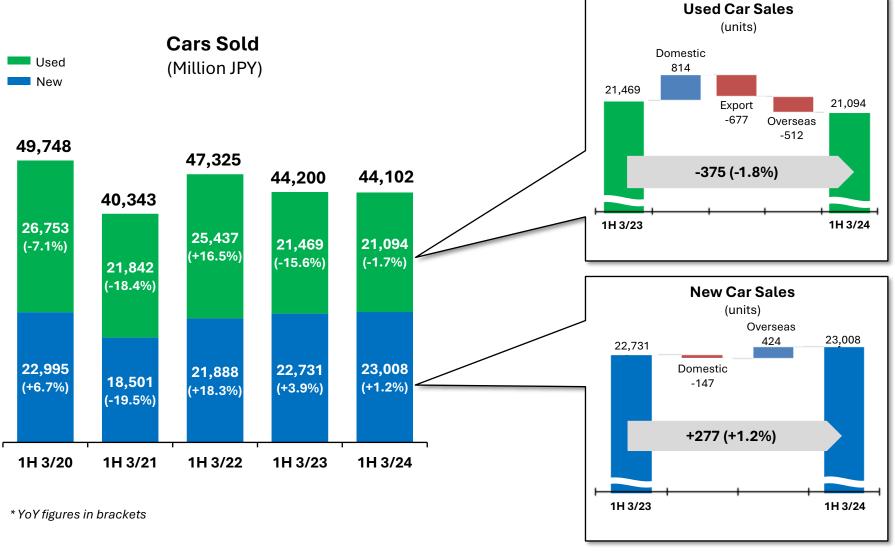

### Revenues increased +14.6%YoY

- ✓ In the Auto Sales-related Business, an easing in the shortage of semiconductors and other parts led to auto manufacturer production recovery, and robust new car sales growth.
- ✓ The total number of cars sold was 44,102, almost unchanged from the same period of the previous year, due to an increase in new car sales and a decline in used car exports and overseas sales.
- ✓ In the Housing-related Business, the impact of sales from Kawasaki Housing (acquired October 2022) led to robust growth despite the rising cost of land and materials.

 Regional Sales Composition

 Oceania 1.5%

 Asia 1.2%

\* YoY figures in brackets

\* Region depends on sales destination

There was robust growth in new vehicles sold overseas, but the number of used cars declined YoY.