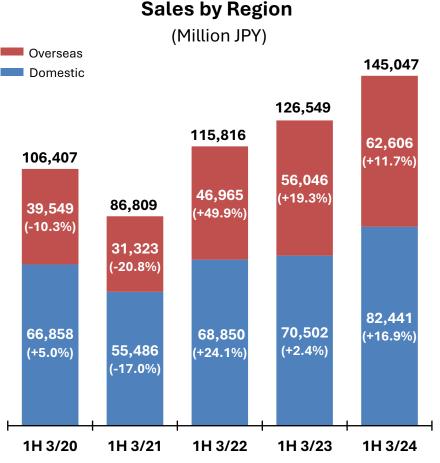

# Our backlog shrank due to auto manufacturer production recovery as semiconductor and other parts shortages ease.

©2023 VT HOLDINGS CO., LTD

3

1H 3/2024: Sales by Region

VT HOLDINGS

Both domestic and overseas sales saw robust growth, maintaining the proportion of overseas sales largely flat YoY.

 Overseas Sales %

 145,047

 62,606 (+11.7%)

 1H 3/20

 1H 3/21

 1H 3/21

 1H 3/21

 1H 3/22

 1H 3/23

 1H 3/20

 1H 3/20

 1H 3/21

 1H 3/21

 1H 3/22

 1H 3/23

 1H 3/24

 Regional Sales Composition

 Oceania 1.5%

 Asia 1.2%

\* YoY figures in brackets

\* Region depends on sales destination

There was robust growth in new vehicles sold overseas, but the number of used cars declined YoY.