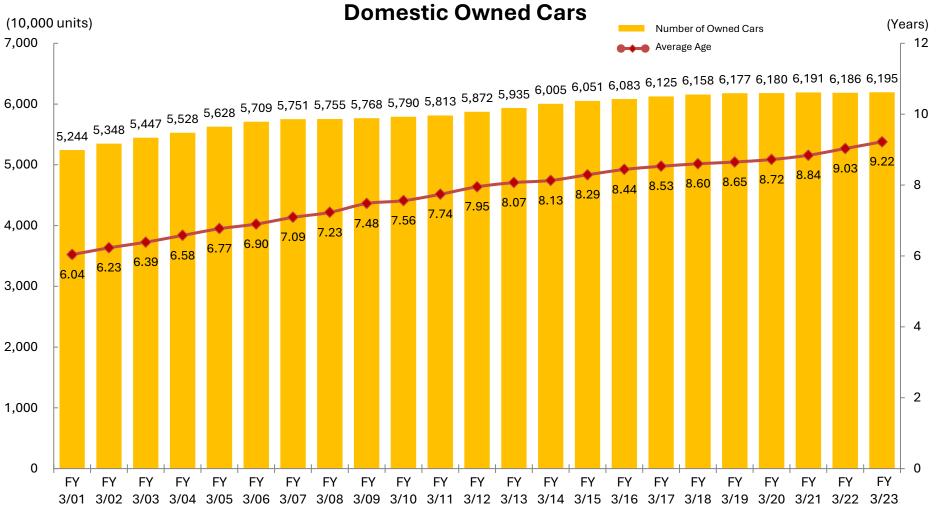

### Number of Owned Cars

The number of owned cars is on a slight rise (increase since 2001: +18%) as drivers own cars for longer, positively impacting our stock business that relies on owned cars for sales.

\* Data from the Automobile Inspection & Registration Information Association

7