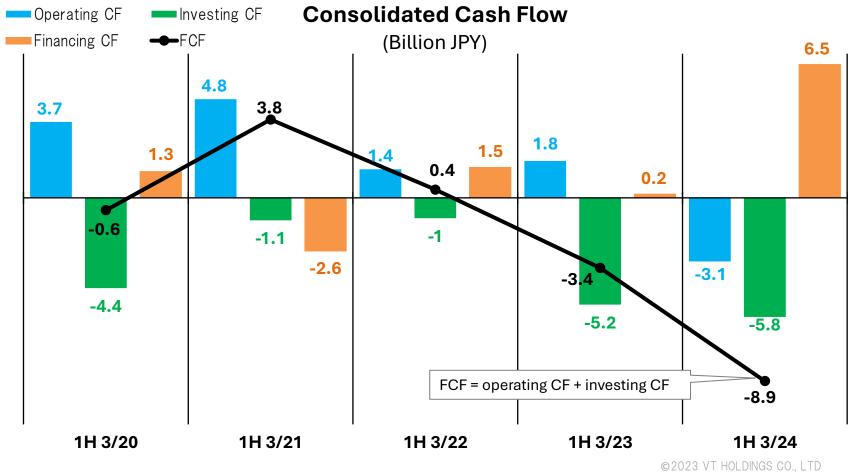

#### ©2023 VT HOLDINGS CO., LTD

12

FCF was negative due to expenditures for acquisition of property, plant and equipment and increase in inventories due to normalization of inventories following recovery of production by automakers resulting in increase in CF from financing activities.

We aim for stable growth, balancing our operating cash flow with investment for future growth such as via M&A.