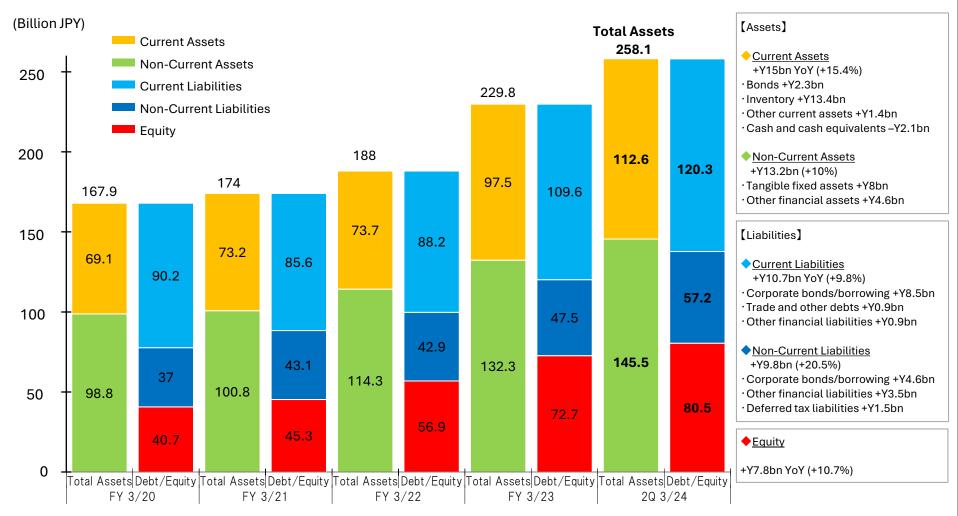

### Balance Sheet at the End of the 2Q 3/2024 v

### Total assets increased +Y28.3bn from FY 3/23.

(Owing to the increase in inventories, largely for new cars; the increase in fixed assets from new store construction; the increase in other financial assets from the market value of shareholdings, etc.)