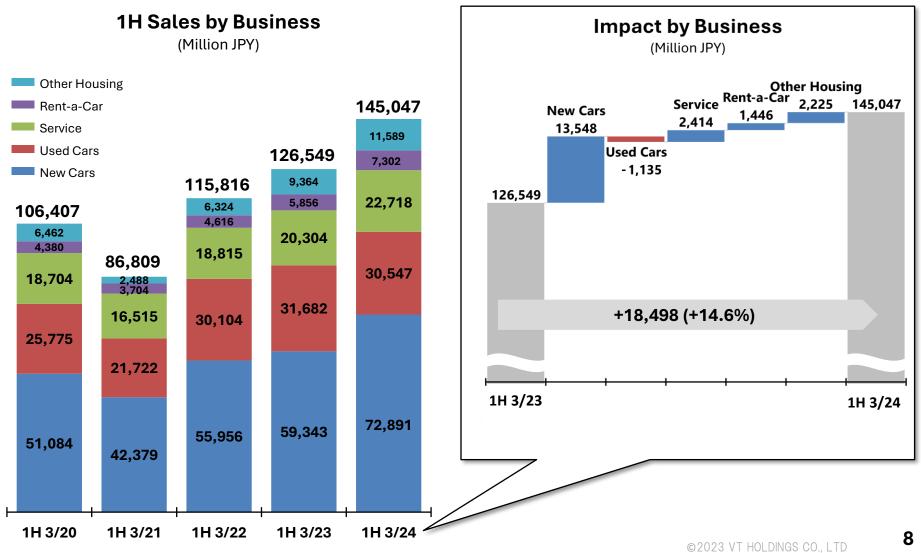

### 1H 3/2024: Sales by Business

New cars sold well in the Auto Sales-related Business. We acquired Kawasaki Housing in October 2022, which contributed to the Housing-related Business.