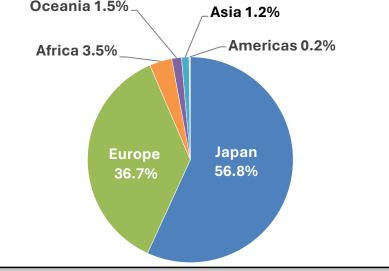

 Regional Sales Composition

 Oceania 1.5%

 Asia 1.2%

\* YoY figures in brackets

\* Region depends on sales destination

There was robust growth in new vehicles sold overseas, but the number of used cars declined YoY.