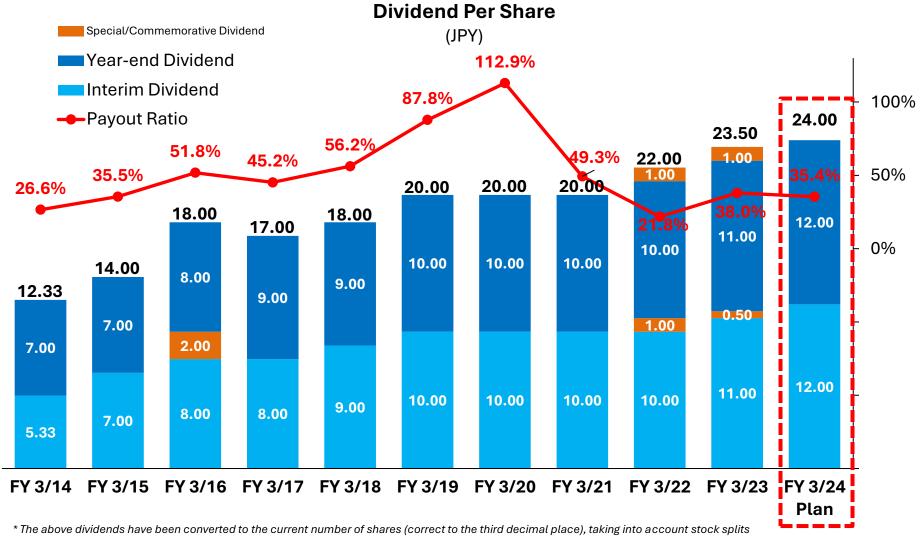

# **Regarding Our Dividend Policy**

### VT HOLDINGS

# We plan to raise our ordinary dividend +Y2 from Y22 in FY 3/23 to Y24 in FY 3/24.

that may have taken place in the period in question