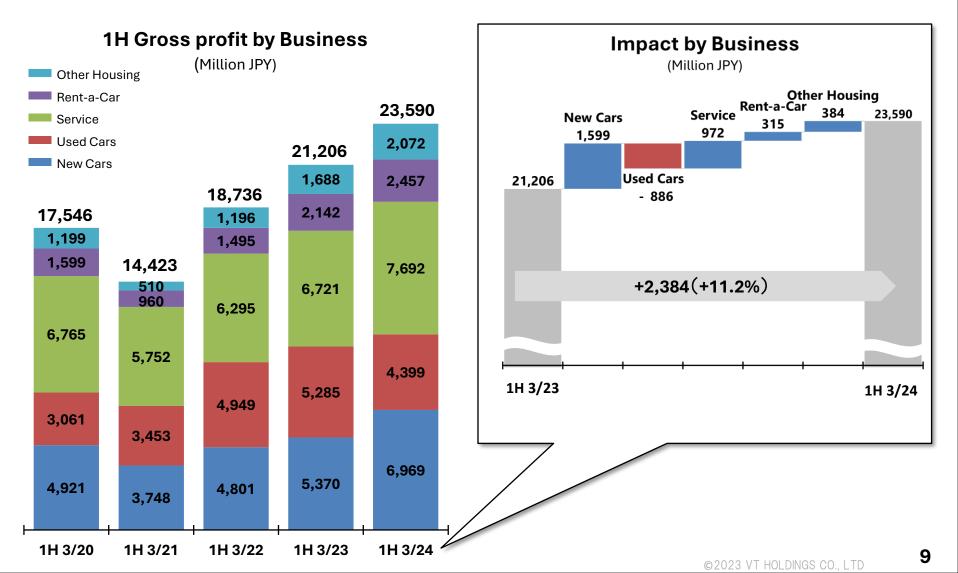

## 1H 3/2024: Gross profit by Business

VT HOLDINGS

### Although new car sales were robust in the Auto Sales-related Business, used car GP declined due to the falling used car market.