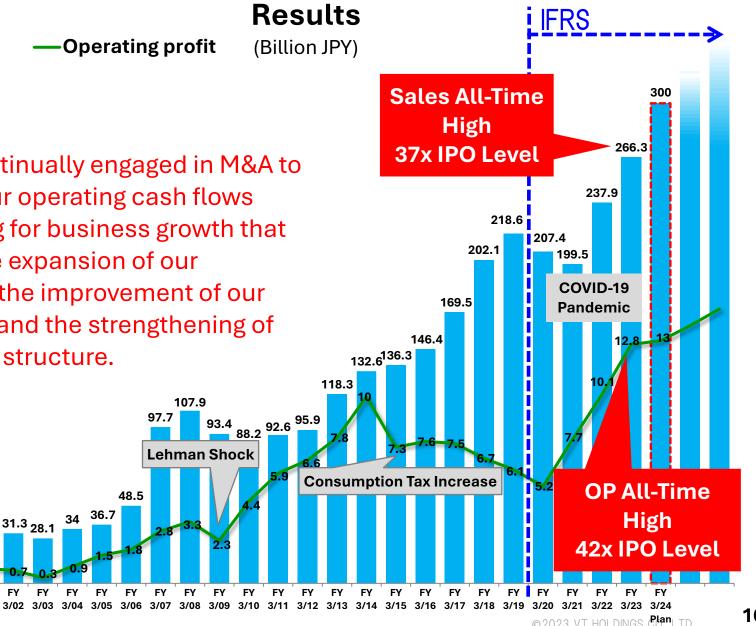

# Sales/OP Since Listing

Revenue

### **VT HOLDINGS**

34 <sup>36.7</sup>

FY

FY

FY

26.9 31.3 28.1

16.3

3/01

# FY 3/2024 Earnings Forecast

With auto manufacturer production recovery ongoing, we expect our highest-ever FY revenue and operating profit.

\*FY 3/22 PBT and NP included Other OP from the sale of some KeePer Technical Laboratory shares.
 \*FY 3/23 OP and NP included gain on negative goodwill resulting from Kawasaki Housing becoming a subsidiary.