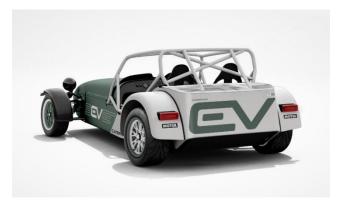

### NEW: Caterham's concept EVs, 'EV Seven' and 'Project V'

As first steps towards complete electrification of its lineup, our UK subsidiary, Caterham, has combined its existing 'Seven' architecture with state-of-the-art battery technology to create a lightweight concept car, 'EV Seven', and developed 'Project V', the new lightweight EV concept coupe car that differentiates itself visually from the Seven series.

After a Project V show car was unveiled at the UK Goodwood Festival of Speed in July 2023, it was met with glowing reviews, being picked up by many news outlets, mostly auto specialists, and making waves online.