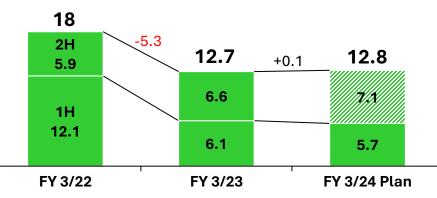

# FY 3/2024 Earnings Forecast

With auto manufacturer production recovery ongoing, we expect our highest-ever FY revenue and operating profit.

\*FY 3/22 PBT and NP included Other OP from the sale of some KeePer Technical Laboratory shares.
 \*FY 3/23 OP and NP included gain on negative goodwill resulting from Kawasaki Housing becoming a subsidiary.

Profit before tax (Billion JPY)

**Operating profit** (Billion JPY)

Net profit (Billion JPY)

©2023 VT HOLDINGS CO., LTD