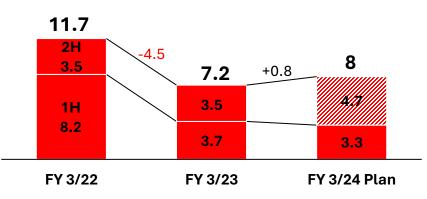

# FY 3/2024 Earnings Forecast

With auto manufacturer production recovery ongoing, we expect our highest-ever FY revenue and operating profit.

\*FY 3/22 PBT and NP included Other OP from the sale of some KeePer Technical Laboratory shares.
 \*FY 3/23 OP and NP included gain on negative goodwill resulting from Kawasaki Housing becoming a subsidiary.

Profit before tax (Billion JPY)

**Operating profit** (Billion JPY)

Net profit (Billion JPY)

©2023 VT HOLDINGS CO., LTD