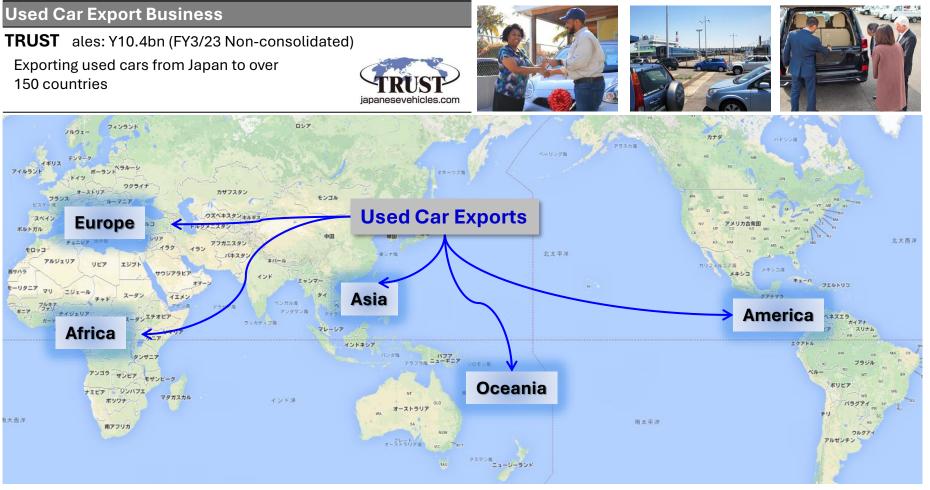

# (Reference) Used car exports

### **VT HOLDINGS**

#### Securities Code: 3347 TSE Standard Market