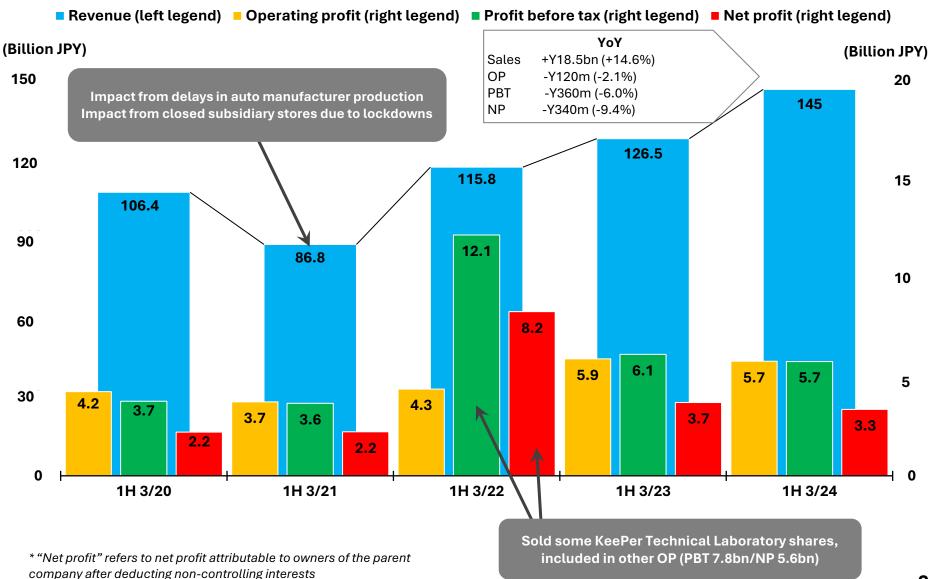

### Revenues increased +14.6%YoY

- ✓ In the Auto Sales-related Business, an easing in the shortage of semiconductors and other parts led to auto manufacturer production recovery, and robust new car sales growth.
- ✓ The total number of cars sold was 44,102, almost unchanged from the same period of the previous year, due to an increase in new car sales and a decline in used car exports and overseas sales.
- ✓ In the Housing-related Business, the impact of sales from Kawasaki Housing (acquired October 2022) led to robust growth despite the rising cost of land and materials.

# • OP, PBT, and NP all declined YoY

 All types of profit declined YoY due to a falling used car market and an increase in SG&A (largely personnel costs etc).

### Revenues broke the record for all-time 1H highs.

©2023 VT HOLDINGS CO., LTD

2

# FY 3/2024 Earnings Forecast

With auto manufacturer production recovery ongoing, we expect our highest-ever FY revenue and operating profit.

\*FY 3/22 PBT and NP included Other OP from the sale of some KeePer Technical Laboratory shares.
 \*FY 3/23 OP and NP included gain on negative goodwill resulting from Kawasaki Housing becoming a subsidiary.