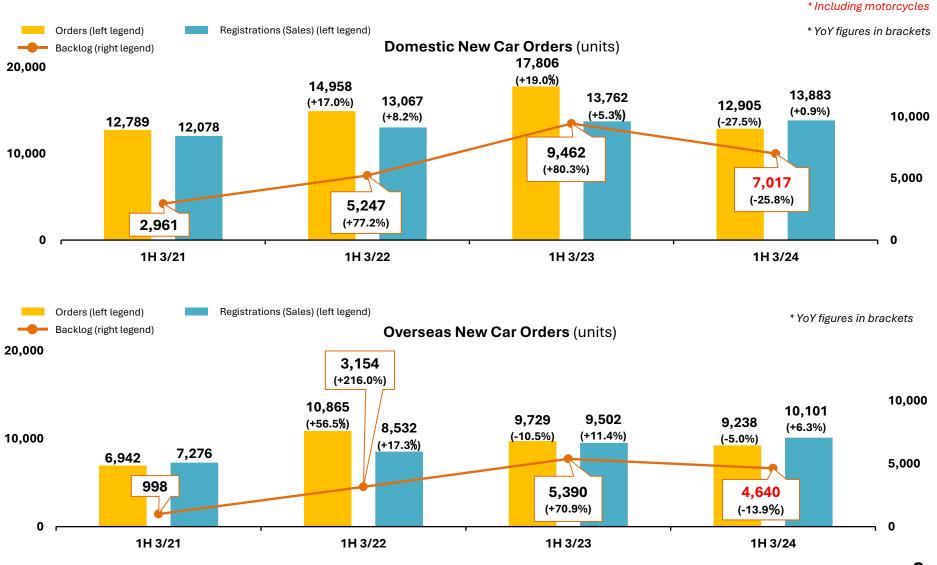

# New Car Orders by Region

# Our backlog shrank due to auto manufacturer production recovery as semiconductor and other parts shortages ease.

©2023 VT HOLDINGS CO., LTD

3

1H 3/2024: Sales by Region

VT HOLDINGS

Both domestic and overseas sales saw robust growth, maintaining the proportion of overseas sales largely flat YoY.