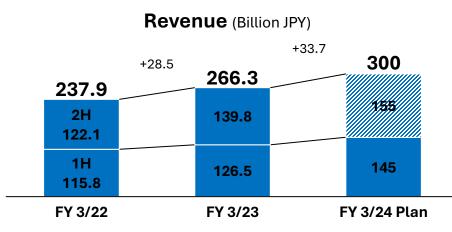

# FY 3/2024 Earnings Forecast

With auto manufacturer production recovery ongoing, we expect our highest-ever FY revenue and operating profit.

\*FY 3/22 PBT and NP included Other OP from the sale of some KeePer Technical Laboratory shares.
 \*FY 3/23 OP and NP included gain on negative goodwill resulting from Kawasaki Housing becoming a subsidiary.

Profit before tax (Billion JPY)

**Operating profit** (Billion JPY)

Net profit (Billion JPY)

©2023 VT HOLDINGS CO., LTD