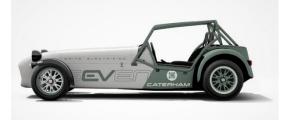

# TOPICS Caterham

### NEW: Caterham's concept EVs, 'EV Seven' and 'Project V'

As first steps towards complete electrification of its lineup, our UK subsidiary, Caterham, has combined its existing 'Seven' architecture with state-of-the-art battery technology to create a lightweight concept car, 'EV Seven', and developed 'Project V', the new lightweight EV concept coupe car that differentiates itself visually from the Seven series.

After a Project V show car was unveiled at the UK Goodwood Festival of Speed in July 2023, it was met with glowing reviews, being picked up by many news outlets, mostly auto specialists, and making waves online.