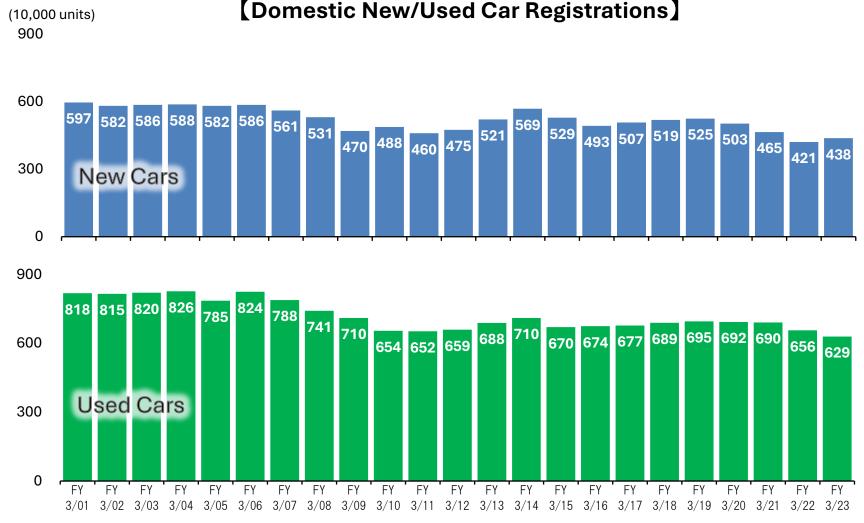

# Number of New/Used Car Registrations

VT HOLDINGS

Despite temporary fluctuations due to economic changes, tax reforms, government subsidies, etc., registrations are on a long-term decline (decline since 2001: new cars -26%; used cars -23%).

\* Registration figures: Japan Automobile Dealers Association