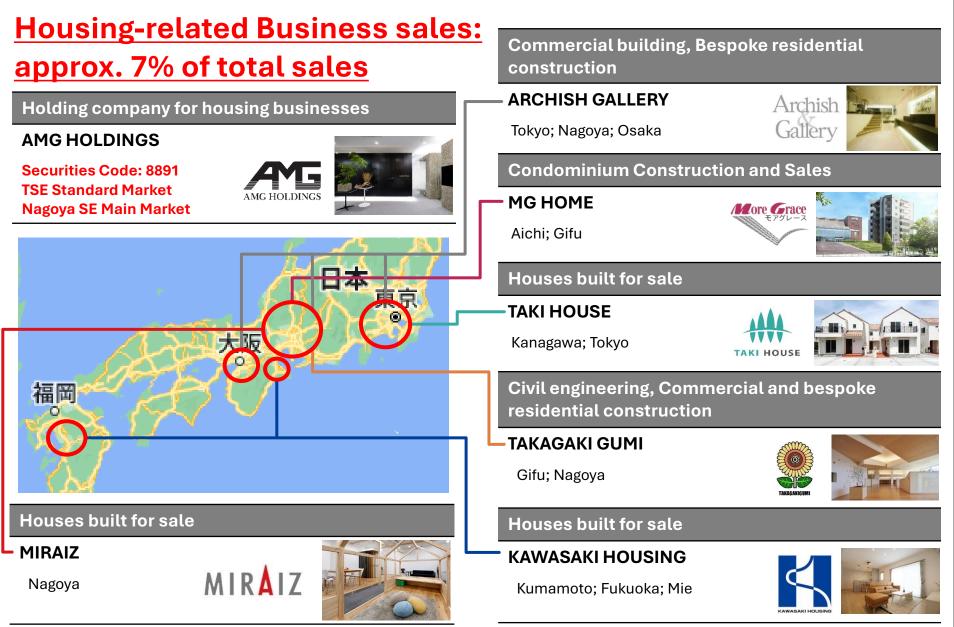

### (Reference) Businesses and Major Subsidiaries

VT HOLDINGS

#### - Housing related Business -

| AMG HOLDINGS                          | ARCHISH GALLERY | MG HOME                    |
|---------------------------------------|-----------------|----------------------------|
| TAKI HOUSE                            | TAKAGAKI GUMI   | KAWASAKI HOUSING           |
| MIRAIZ                                |                 |                            |
|                                       |                 |                            |
| Management integration with CCR MOTOR |                 | ©2023 VT HOLDINGS CO., LTD |