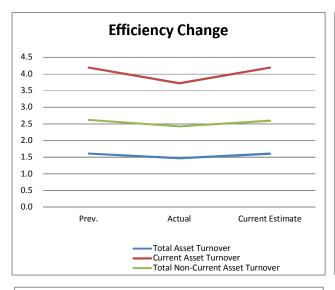

| Debt Ratio                     | 191.2% | 194.6% | 179.7%           |
| Equity Ratio                   | 33.9%  | 33.3%  | 35.0%            |
| Growth Potential Analysis      | Prev.  | Actual | Current Estimate |
| Growth Rate                    | 12.1%  | 2.8%   | 7.1%             |
| Ordinary Income Growth Rate    | 30.3%  | -25.5% | 7.6%             |
| Equity Growth Rate             | 38.1%  | 10.8%  |                  |
| Productivity Analysis          | Prev.  | Actual | Current Estimate |
| Sales per Employee *           | 58,219 | 53,712 | 56,349           |
| Ordinary Income per Employee * | 4,377  | 2,928  | 3,088            |
| Net Income per Employee *      | 2,249  | 1,825  | 1,814            |

\*Thousand yen

 $\$ The assets are calculated, using the most recent value.

















Intersport is included to provide information as therefore to theresinent devisions, and not inference to solicit interstitent, valuaging are and opmoting in the report are based on take docament more solicit. All of the sentences and opmoting in the report are based on take investment. Solicit is the report were made as of its preparation date, and we do not make any guarantees about their accuracy and forecasts described in the report were made as of its preparation date, and we do not make any guarantees about their accuracy and completeness. In addition, these opinions and forecasts may be changed in the future without prior notice. KCR reserves all rights concerning the contents. Copying or reproducing the contents without prior approval is prohibited.

| T HOLDINGS CO