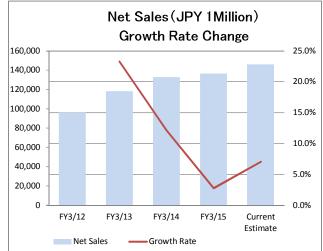

| 118,317                    | 23.3%          | 7,810            | 6.6%          | 7,659           | 6.5%          | 4,775      | 4.0%          | 44.93 | 10.0                |
| FY3/14                   | 132,682                    | 12.1%          | 10,082           | 7.6%          | 9,976           | 7.5%          | 5,126      | 3.9%          | 46.29 | 12.3                |
| FY3/15                   | 136,376                    | 2.8%           | 7,347            | 5.4%          | 7,434           | 5.5%          | 4,633      | 3.4%          | 39.38 | 14.0                |
| Current Estimate         | 146,000                    | 7.1%           | 8,100            | 5.5%          | 8,000           | 5.5%          | 4,700      | 3.2%          | 39.95 | 18.0                |











## Dividends per Share(JPY)



| KCR-FINANCIAL ANALYSIS R | EPORT2    |             |                  | Transaction Number 7593ZM160202 |                 |               |            |               | 02-Feb-16    |  |  |
|--------------------------|-----------|-------------|------------------|---------------------------------|-----------------|---------------|------------|---------------|--------------|--|--|
| VT HOLDINGS CO           | ., LTD.   |             |                  |                                 |                 |               | (TOKY      | D: 7593)      | Consolidated |  |  |
| Quarterly Analysis       | Net Sales | Growth Rate | Operating Income | Profit Margin                   | Ordinary Income | Profit Margin | Net Income | Profit Margin |