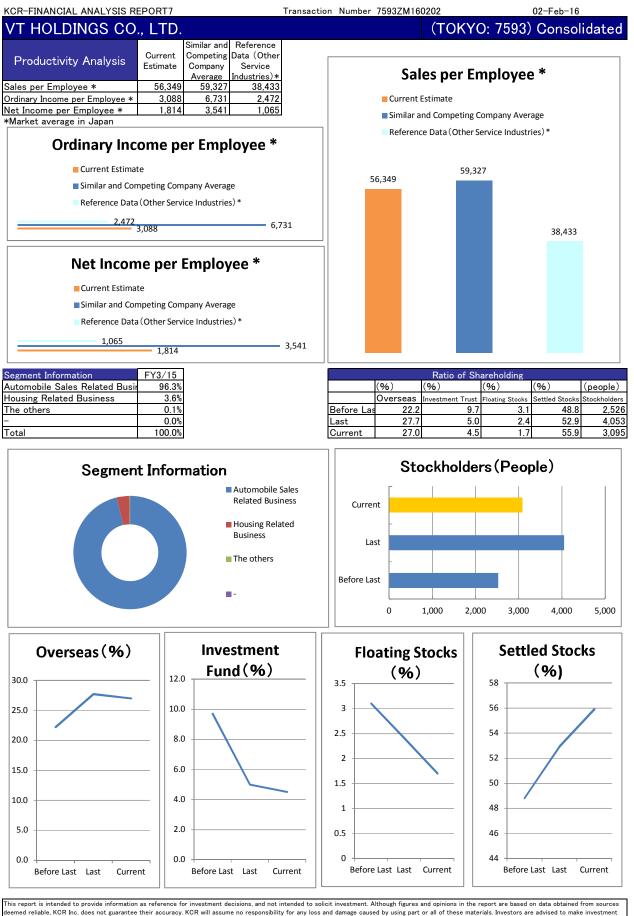

| 191.2% | 194.6% | 179.7%           |
| Equity Ratio                   | 33.9%  | 33.3%  | 35.0%            |
| Growth Potential Analysis      | Prev.  | Actual | Current Estimate |
| Growth Rate                    | 12.1%  | 2.8%   | 7.1%             |
| Ordinary Income Growth Rate    | 30.3%  | -25.5% | 7.6%             |
| Equity Growth Rate             | 38.1%  | 10.8%  |                  |
| Productivity Analysis          | Prev.  | Actual | Current Estimate |
| Sales per Employee *           | 58,219 | 53,712 | 56,349           |
| Ordinary Income per Employee * | 4,377  | 2,928  | 3,088            |
| Net Income per Employee *      | 2,249  | 1,825  | 1,814            |

\*Thousand yen

 $\$ The assets are calculated, using the most recent value.

















Intersport is included to provide information as therefore to theresinent devisions, and not inference to solicit interstitent, valuaging are and opmoting in the report are based on take docament more solicit. All of the sentences and opmoting in the report are based on take investment. Solicit is the report were made as of its preparation date, and we do not make any guarantees about their accuracy and forecasts described in the report were made as of its preparation date, and we do not make any guarantees about their accuracy and completeness. In addition, these opinions and forecasts may be changed in the future without prior notice. KCR reserves all rights concerning the contents. Copying or reproducing the contents without prior approval is prohibited.

| T HOLDINGS CO., LTD.