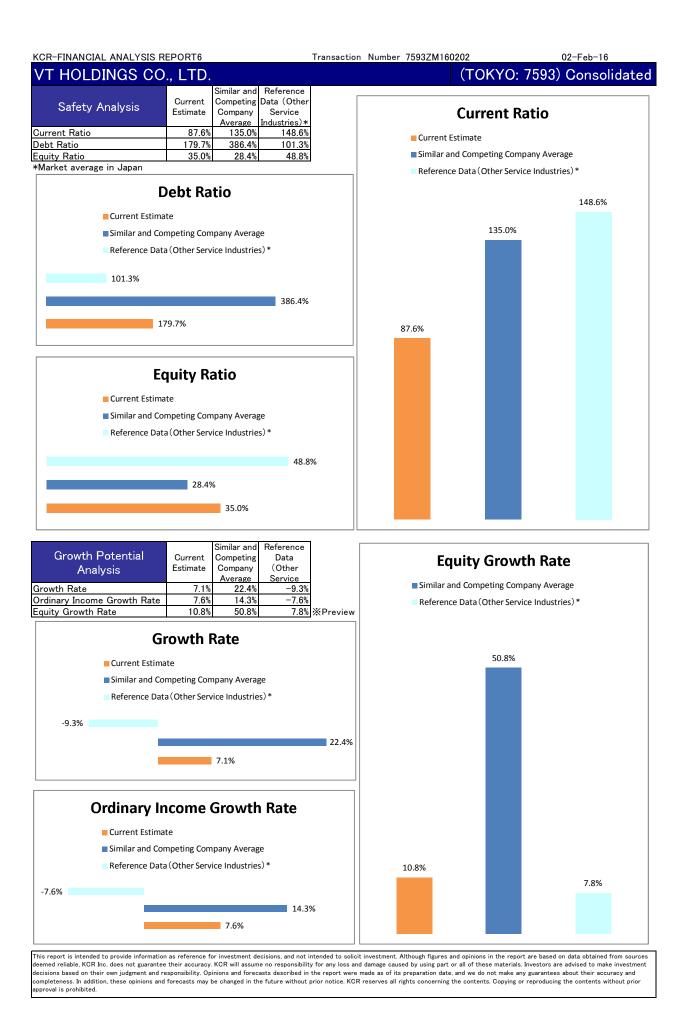

o                     | 191.2% | 194.6% | 179.7%           |
| Equity Ratio                   | 33.9%  | 33.3%  | 35.0%            |
| Growth Potential Analysis      | Prev.  | Actual | Current Estimate |
| Growth Rate                    | 12.1%  | 2.8%   | 7.1%             |
| Ordinary Income Growth Rate    | 30.3%  | -25.5% | 7.6%             |
| Equity Growth Rate             | 38.1%  | 10.8%  |                  |
| Productivity Analysis          | Prev.  | Actual | Current Estimate |
| Sales per Employee *           | 58,219 | 53,712 | 56,349           |
| Ordinary Income per Employee * | 4,377  | 2,928  | 3,088            |
| Net Income per Employee *      | 2,249  | 1,825  | 1,814            |

\*Thousand yen

 $\$ The assets are calculated, using the most recent value.

















Intersport is included to provide information as therefore to theresinent devisions, and not inference to solicit interstitent, valuaging are and opmoting in the report are based on take docament more solicit. All of the sentences and opmoting in the report are based on take investment. Solicit is the report were made as of its preparation date, and we do not make any guarantees about their accuracy and forecasts described in the report were made as of its preparation date, and we do not make any guarantees about their accuracy and completeness. In addition, these opinions and forecasts may be changed in the future without prior notice. KCR reserves all rights concerning the contents. Copying or reproducing the contents without prior approval is prohibited.

| T HOLDINGS CO., LTD.