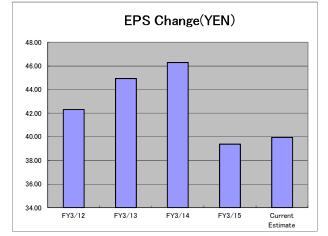

| 118,317                    | 23.3%          | 7,810            | 6.6%          | 7,659           | 6.5%          | 4,775      | 4.0%          | 44.93 | 10.0                |
| FY3/14                   | 132,682                    | 12.1%          | 10,082           | 7.6%          | 9,976           | 7.5%          | 5,126      | 3.9%          | 46.29 | 12.3                |
| FY3/15                   | 136,376                    | 2.8%           | 7,347            | 5.4%          | 7,434           | 5.5%          | 4,633      | 3.4%          | 39.38 | 14.0                |
| Current Estimate         | 146,000                    | 7.1%           | 8,100            | 5.5%          | 8,000           | 5.5%          | 4,700      | 3.2%          | 39.95 | 18.0                |











## Dividends per Share(JPY)



| KCR-FINANCIAL ANALYSIS R | EPORT2    |             |                  | Transaction Number 7593ZM160202 |                 |               |            |               | 02-Feb-16    |  |  |
|--------------------------|-----------|-------------|------------------|---------------------------------|-----------------|---------------|------------|---------------|--------------|--|--|
| VT HOLDINGS CO           | ., LTD.   |             |                  |                                 |                 |               | (TOKY      | D: 7593)      | Consolidated |  |  |
| Quarterly Analysis       | Net Sales | Growth Rate | Operating Income | Profit Margin                   | Ordinary Income | Profit Margin | Net Income | Profit Margin |              |  |  |