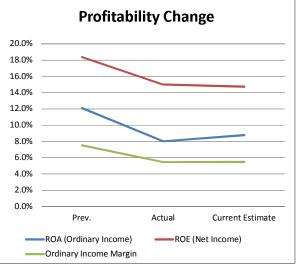

Debt Ratio                     | 191.2% | 194.6% | 179.7%           |
| Equity Ratio                   | 33.9%  | 33.3%  | 35.0%            |
| Growth Potential Analysis      | Prev.  | Actual | Current Estimate |
| Growth Rate                    | 12.1%  | 2.8%   | 7.1%             |
| Ordinary Income Growth Rate    | 30.3%  | -25.5% | 7.6%             |
| Equity Growth Rate             | 38.1%  | 10.8%  |                  |
| Productivity Analysis          | Prev.  | Actual | Current Estimate |
| Sales per Employee *           | 58,219 | 53,712 | 56,349           |
| Ordinary Income per Employee * | 4,377  | 2,928  | 3,088            |
| Net Income per Employee *      | 2,249  | 1,825  | 1,814            |

\*Thousand yen

 $\$ The assets are calculated, using the most recent value.

















Intersport is included to provide information as therefore to theresinent devisions, and not inference to solicit interstitent, valuaging are and opmoting in the report are based on take docament more solicit. All of the sentences and opmoting in the report are based on take investment. Solicit is the report were made as of its preparation date, and we do not make any guarantees about their accuracy and forecasts described in the report were made as of its preparation date, and we do not make any guarantees about their accuracy and completeness. In addition, these opinions and forecasts may be changed in the future without prior notice. KCR reserves all rights concerning the contents. Copying or reproducing the contents without prior approval is prohibited.

| T HOLDINGS CO.,