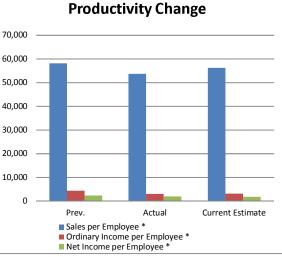

Ratio                     | 191.2% | 194.6% | 179.7%           |
| Equity Ratio                   | 33.9%  | 33.3%  | 35.0%            |
| Growth Potential Analysis      | Prev.  | Actual | Current Estimate |
| Growth Rate                    | 12.1%  | 2.8%   | 7.1%             |
| Ordinary Income Growth Rate    | 30.3%  | -25.5% | 7.6%             |
| Equity Growth Rate             | 38.1%  | 10.8%  |                  |
| Productivity Analysis          | Prev.  | Actual | Current Estimate |
| Sales per Employee *           | 58,219 | 53,712 | 56,349           |
| Ordinary Income per Employee * | 4,377  | 2,928  | 3,088            |
| Net Income per Employee *      | 2,249  | 1,825  | 1,814            |

\*Thousand yen

 $\$ The assets are calculated, using the most recent value.

















Intersport is included to provide information as therefore to theresinent devisions, and not inference to solicit interstitent, valuaging are and opmoting in the report are based on take docament more solicit. All of the sentences and opmoting in the report are based on take investment. Solicit is the report were made as of its preparation date, and we do not make any guarantees about their accuracy and forecasts described in the report were made as of its preparation date, and we do not make any guarantees about their accuracy and completeness. In addition, these opinions and forecasts may be changed in the future without prior notice. KCR reserves all rights concerning the contents. Copying or reproducing the contents without prior approval is prohibited.

| T HOLDINGS CO., LTD.