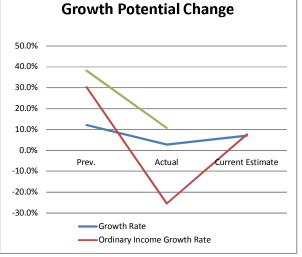

ebt Ratio                     | 191.2% | 194.6% | 179.7%           |
| Equity Ratio                   | 33.9%  | 33.3%  | 35.0%            |
| Growth Potential Analysis      | Prev.  | Actual | Current Estimate |
| Growth Rate                    | 12.1%  | 2.8%   | 7.1%             |
| Ordinary Income Growth Rate    | 30.3%  | -25.5% | 7.6%             |
| Equity Growth Rate             | 38.1%  | 10.8%  |                  |
| Productivity Analysis          | Prev.  | Actual | Current Estimate |
| Sales per Employee *           | 58,219 | 53,712 | 56,349           |
| Ordinary Income per Employee * | 4,377  | 2,928  | 3,088            |
| Net Income per Employee *      | 2,249  | 1,825  | 1,814            |

\*Thousand yen

 $\$ The assets are calculated, using the most recent value.

















Intersport is included to provide information as therefore to theresinent devisions, and not inference to solicit interstitent, valuaging are and opmoting in the report are based on take docament more solicit. All of the sentences and opmoting in the report are based on take investment. Solicit is the report were made as of its preparation date, and we do not make any guarantees about their accuracy and forecasts described in the report were made as of its preparation date, and we do not make any guarantees about their accuracy and completeness. In addition, these opinions and forecasts may be changed in the future without prior notice. KCR reserves all rights concerning the contents. Copying or reproducing the contents without prior approval is prohibited.

| T HOLDINGS CO., L