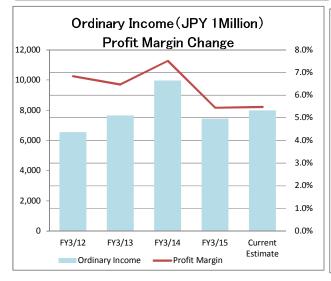

| 118,317                    | 23.3%          | 7,810            | 6.6%          | 7,659           | 6.5%          | 4,775      | 4.0%          | 44.93 | 10.0                |
| FY3/14                   | 132,682                    | 12.1%          | 10,082           | 7.6%          | 9,976           | 7.5%          | 5,126      | 3.9%          | 46.29 | 12.3                |
| FY3/15                   | 136,376                    | 2.8%           | 7,347            | 5.4%          | 7,434           | 5.5%          | 4,633      | 3.4%          | 39.38 | 14.0                |
| Current Estimate         | 146,000                    | 7.1%           | 8,100            | 5.5%          | 8,000           | 5.5%          | 4,700      | 3.2%          | 39.95 | 18.0                |











## Dividends per Share(JPY)



| KCR-FINANCIAL ANALYSIS R | EPORT2    |             |                  | Transaction Number 7593ZM160202 |                 |               |            |               | 02-Feb-16    |  |  |
|--------------------------|-----------|-------------|------------------|---------------------------------|-----------------|---------------|------------|---------------|--------------|--|--|
| VT HOLDINGS CO           | ., LTD.   |             |                  |                                 |                 |               | (TOKY      | D: 7593)      | Consolidated |  |  |
| Quarterly Analysis       | Net Sales | Growth Rate | Operating Income | Profit Margin                   | Ordinary Income | Profit Margin | Net Income | Profit Margin |              |