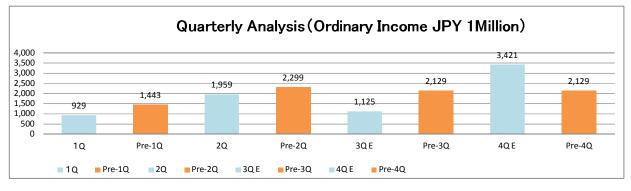

|              |  |  |
| 3Q E                     | 30,692    | 20.4%       | 1,081            | 3.5%                            | 1,125           | 3.7%          | 557        | 1.8%          |              |  |  |
| Pre-3Q                   | 36,966    | 0.0%        | 2,169            | 5.9%                            | 2,129           | 5.8%          | 1,410      | 3.8%          |              |  |  |
| 4Q E                     | 43,014    | -14.1%      | 3,426            | 8.0%                            | 3,421           | 8.0%          | 2,000      | 4.6%          |              |  |  |
| Pre-4Q                   | 36,966    | 0.0%        | 2,169            | 5.9%                            | 2,129           | 5.8%          | 1,410      | 3.8%          |              |  |  |









| KCR-FINANCIAL ANALYSIS RI        | EPORT3 |         |                | Transaction | Number | 7593ZM16 | 0202         |                           | 02-Feb-16 |  |  |
|----------------------------------|--------|---------|----------------|-------------|--------|----------|--------------|---------------------------|-----------|--|--|
| VT HOLDINGS CO., LTD.            |        |         |                |             |        |          |              | (TOKYO: 7593) Consolidate |           |  |  |
|                                  | Total  | Current | Total Non-     | Current     | Long-  | Total    | Interest-    | Dependenc                 | Number of |  |  |
| Asset Analysis                   | Assets | Assets  | Current Assets | Liabilities | term   | Equity * | Bearing Debt | У