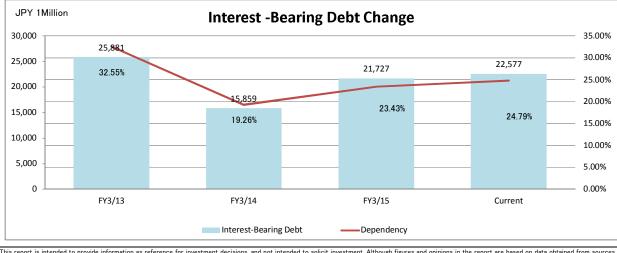

27,392  | 52,118         | 43,074      | 15,279 | 20,208   | 25,881       | 32.55%                    | 2,285     |  |  |
| FY3/14                           | 82,337 | 31,642  | 50,694         | 37,736      | 15,645 | 27,913   | 15,859       | 19.26%                    | 2,279     |  |  |
| FY3/15                           | 92,722 | 36,647  | 56,125         | 41,817      | 18,350 | 30,915   | 21,727       | 23.43%                    | 2,539     |  |  |
| Current                          | 91,086 | 34,822  | 56,264         | 39,737      | 17,613 | 31,920   | 22,577       | 24.79%                    | 2,591     |  |  |
| *Total net assets - Minority int | erests |         |                |             |        |          |              |                           |           |  |  |







### KCR-FINANCIAL ANALYSIS REPORT4

#### Transaction Number 7593ZM160202

### (TOKYO: 7593) Consolidated

| Financing Index Analysis       |        |        |                  |
|--------------------------------|--------|--------|------------------|
|                                | D      | A      |                  |
| Profitability Analysis         | Prev.  | Actual | Current Estimate |
| ROA (Ordinary Income)          | 12.1%  | 8.0%   | 8.8%             |
| ROE (Net Income)               | 18.4%  | 15.0%  | 14.7%            |
| Ordinary Income Margin         | 7.5%   | 5.5%   | 5.5%             |
| Efficiency Analysis            | Prev.  | Actual | Current Estimate |
| Total Asset Turnover           | 1.6    | 1.5    | 1.6              |
| Current Asset Turnover         | 4.2    |