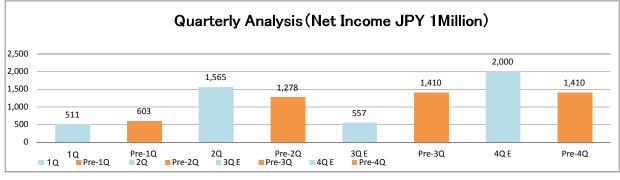

|              |  |  |
| 3Q E                     | 30,692    | 20.4%       | 1,081            | 3.5%                            | 1,125           | 3.7%          | 557        | 1.8%          |              |  |  |
| Pre-3Q                   | 36,966    | 0.0%        | 2,169            | 5.9%                            | 2,129           | 5.8%          | 1,410      | 3.8%          |              |  |  |
| 4Q E                     | 43,014    | -14.1%      | 3,426            | 8.0%                            | 3,421           | 8.0%          | 2,000      | 4.6%          |              |  |  |
| Pre-4Q                   | 36,966    | 0.0%        | 2,169            | 5.9%                            | 2,129           | 5.8%          | 1,410      | 3.8%          |              |  |  |









| KCR-FINANCIAL ANALYSIS RI        | EPORT3 |         |                | Transaction | Number | 7593ZM16 | 0202         |                           | 02-Feb-16 |  |  |
|----------------------------------|--------|---------|----------------|-------------|--------|----------|--------------|---------------------------|-----------|--|--|
| VT HOLDINGS CO., LTD.            |        |         |                |             |        |          |              | (TOKYO: 7593) Consolidate |           |  |  |
|                                  | Total  | Current | Total Non-     | Current     | Long-  | Total    | Interest-    | Dependenc                 | Number of |  |  |
| Asset Analysis                   | Assets | Assets  | Current Assets | Liabilities | term   | Equity * | Bearing Debt | У