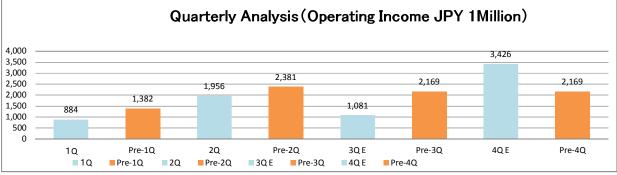

|              |  |  |
| 3Q E                     | 30,692    | 20.4%       | 1,081            | 3.5%                            | 1,125           | 3.7%          | 557        | 1.8%          |              |  |  |
| Pre-3Q                   | 36,966    | 0.0%        | 2,169            | 5.9%                            | 2,129           | 5.8%          | 1,410      | 3.8%          |              |  |  |
| 4Q E                     | 43,014    | -14.1%      | 3,426            | 8.0%                            | 3,421           | 8.0%          | 2,000      | 4.6%          |              |  |  |
| Pre-4Q                   | 36,966    | 0.0%        | 2,169            | 5.9%                            | 2,129           | 5.8%          | 1,410      | 3.8%          |              |  |  |









| KCR-FINANCIAL ANALYSIS RI        | EPORT3 |         |                | Transaction | Number | 7593ZM16 | 0202         |                           | 02-Feb-16 |  |  |
|----------------------------------|--------|---------|----------------|-------------|--------|----------|--------------|---------------------------|-----------|--|--|
| VT HOLDINGS CO., LTD.            |        |         |                |             |        |          |              | (TOKYO: 7593) Consolidate |           |  |  |
|                                  | Total  | Current | Total Non-     | Current     | Long-  | Total    | Interest-    | Dependenc                 | Number of |  |  |
| Asset Analysis                   | Assets | Assets  | Current Assets | Liabilities | term   | Equity * | Bearing Debt |