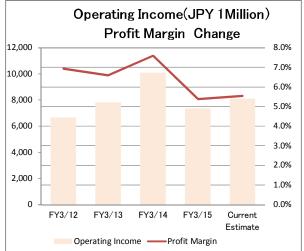

| 118,317                    | 23.3%          | 7,810            | 6.6%          | 7,659           | 6.5%          | 4,775      | 4.0%          | 44.93 | 10.0                |
| FY3/14                   | 132,682                    | 12.1%          | 10,082           | 7.6%          | 9,976           | 7.5%          | 5,126      | 3.9%          | 46.29 | 12.3                |
| FY3/15                   | 136,376                    | 2.8%           | 7,347            | 5.4%          | 7,434           | 5.5%          | 4,633      | 3.4%          | 39.38 | 14.0                |
| Current Estimate         | 146,000                    | 7.1%           | 8,100            | 5.5%          | 8,000           | 5.5%          | 4,700      | 3.2%          | 39.95 | 18.0                |











## Dividends per Share(JPY)



| KCR-FINANCIAL ANALYSIS R | EPORT2    |             |                  | Transaction Number 7593ZM160202 |                 |               |            |               | 02-Feb-16    |  |  |
|--------------------------|-----------|-------------|------------------|---------------------------------|-----------------|---------------|------------|---------------|--------------|--|--|
| VT HOLDINGS CO           | ., LTD.   |             |                  |                                 |                 |               | (TOKY      | D: 7593)      | Consolidated |  |  |
| Quarterly Analysis       | Net Sales | Growth Rate | Operating Income | Profit Margin                   | Ordinary Income | Profit Margin | Net Income | Profit Margin |              |