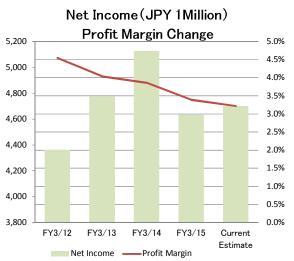

| 118,317                    | 23.3%          | 7,810            | 6.6%          | 7,659           | 6.5%          | 4,775      | 4.0%          | 44.93 | 10.0                |
| FY3/14                   | 132,682                    | 12.1%          | 10,082           | 7.6%          | 9,976           | 7.5%          | 5,126      | 3.9%          | 46.29 | 12.3                |
| FY3/15                   | 136,376                    | 2.8%           | 7,347            | 5.4%          | 7,434           | 5.5%          | 4,633      | 3.4%          | 39.38 | 14.0                |
| Current Estimate         | 146,000                    | 7.1%           | 8,100            | 5.5%          | 8,000           | 5.5%          | 4,700      | 3.2%          | 39.95 | 18.0                |











## Dividends per Share(JPY)



| KCR-FINANCIAL ANALYSIS R | EPORT2    |             |                  | Transaction Number 7593ZM160202 |                 |               |            |               | 02-Feb-16    |  |  |
|--------------------------|-----------|-------------|------------------|---------------------------------|-----------------|---------------|------------|---------------|--------------|--|--|
| VT HOLDINGS CO           | ., LTD.   |             |                  |                                 |                 |               | (TOKY      | D: 7593)      | Consolidated |  |  |
| Quarterly Analysis       | Net Sales | Growth Rate | Operating Income | Profit Margin                   | Ordinary Income | Profit Margin | Net Income | Profit Margin |              |  |