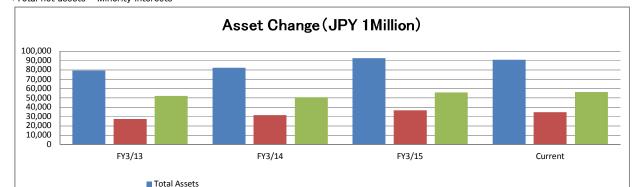

10 | 27,392  | 52,118         | 43,074      | 15,279 | 20,208   | 25,881       | 32.55%                    | 2,285     |  |  |
| FY3/14                           | 82,337 | 31,642  | 50,694         | 37,736      | 15,645 | 27,913   | 15,859       | 19.26%                    | 2,279     |  |  |
| FY3/15                           | 92,722 | 36,647  | 56,125         | 41,817      | 18,350 | 30,915   | 21,727       | 23.43%                    | 2,539     |  |  |
| Current                          | 91,086 | 34,822  | 56,264         | 39,737      | 17,613 | 31,920   | 22,577       | 24.79%                    | 2,591     |  |  |
| *Total net assets - Minority int | erests |         |                |             |        |          |              |                           |           |  |  |







### KCR-FINANCIAL ANALYSIS REPORT4

#### Transaction Number 7593ZM160202

### (TOKYO: 7593) Consolidated

| Financing Index Analysis       |        |        |                  |
|--------------------------------|--------|--------|------------------|
|                                | D      | A      |                  |
| Profitability Analysis         | Prev.  | Actual | Current Estimate |
| ROA (Ordinary Income)          | 12.1%  | 8.0%   | 8.8%             |
| ROE (Net Income)               | 18.4%  | 15.0%  | 14.7%            |
| Ordinary Income Margin         | 7.5%   | 5.5%   | 5.5%             |
| Efficiency Analysis            | Prev.  | Actual | Current Estimate |
| Total Asset Turnover           | 1.6    | 1.5    | 1.6              |
| Current Asset Turnover         | 4.2