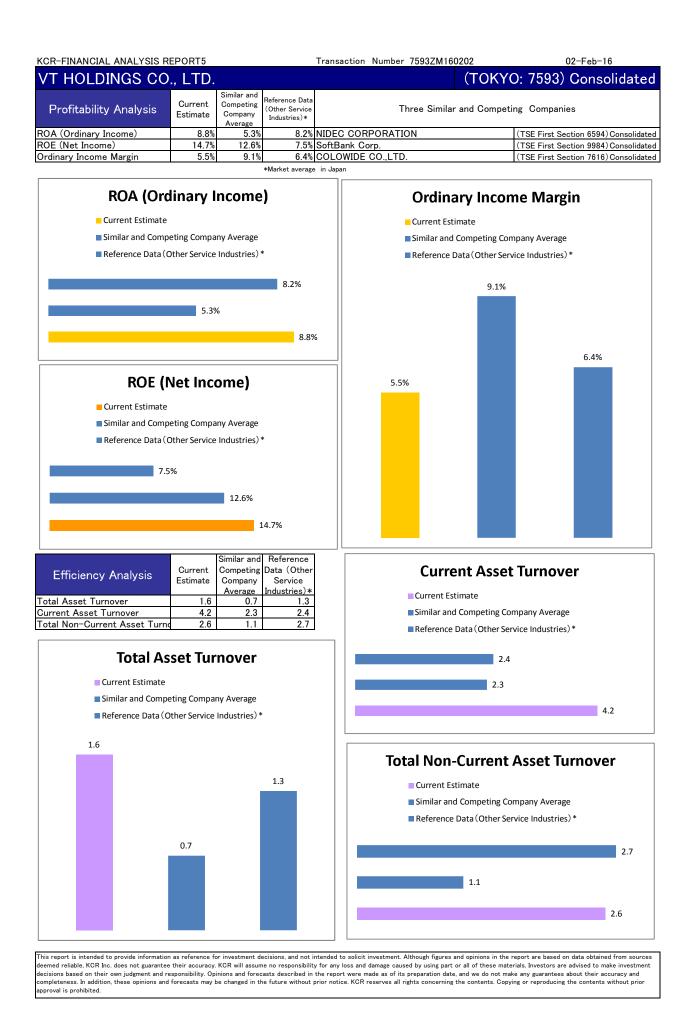

tio                     | 191.2% | 194.6% | 179.7%           |
| Equity Ratio                   | 33.9%  | 33.3%  | 35.0%            |
| Growth Potential Analysis      | Prev.  | Actual | Current Estimate |
| Growth Rate                    | 12.1%  | 2.8%   | 7.1%             |
| Ordinary Income Growth Rate    | 30.3%  | -25.5% | 7.6%             |
| Equity Growth Rate             | 38.1%  | 10.8%  |                  |
| Productivity Analysis          | Prev.  | Actual | Current Estimate |
| Sales per Employee *           | 58,219 | 53,712 | 56,349           |
| Ordinary Income per Employee * | 4,377  | 2,928  | 3,088            |
| Net Income per Employee *      | 2,249  | 1,825  | 1,814            |

\*Thousand yen

 $\$ The assets are calculated, using the most recent value.

















Intersport is included to provide information as therefore to theresinent devisions, and not inference to solicit interstitent, valuaging are and opmoting in the report are based on take docament more solicit. All of the sentences and opmoting in the report are based on take investment. Solicit is the report were made as of its preparation date, and we do not make any guarantees about their accuracy and forecasts described in the report were made as of its preparation date, and we do not make any guarantees about their accuracy and completeness. In addition, these opinions and forecasts may be changed in the future without prior notice. KCR reserves all rights concerning the contents. Copying or reproducing the contents without prior approval is prohibited.

| T HOLDINGS CO., LTD.