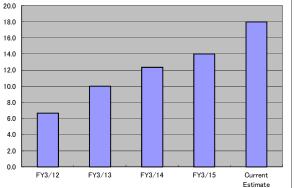

| 23.3%          | 7,810            | 6.6%          | 7,659           | 6.5%          | 4,775      | 4.0%          | 44.93 | 10.0                |
| FY3/14                   | 132,682                    | 12.1%          | 10,082           | 7.6%          | 9,976           | 7.5%          | 5,126      | 3.9%          | 46.29 | 12.3                |
| FY3/15                   | 136,376                    | 2.8%           | 7,347            | 5.4%          | 7,434           | 5.5%          | 4,633      | 3.4%          | 39.38 | 14.0                |
| Current Estimate         | 146,000                    | 7.1%           | 8,100            | 5.5%          | 8,000           | 5.5%          | 4,700      | 3.2%          | 39.95 | 18.0                |











## Dividends per Share(JPY)



| KCR-FINANCIAL ANALYSIS R | EPORT2    |             |                  | Transaction Number 7593ZM160202 |                 |               |            |               | 02-Feb-16    |  |  |
|--------------------------|-----------|-------------|------------------|---------------------------------|-----------------|---------------|------------|---------------|--------------|--|--|
| VT HOLDINGS CO           | ., LTD.   |             |                  |                                 |                 |               | (TOKY      | D: 7593)      | Consolidated |  |  |
| Quarterly Analysis       | Net Sales | Growth Rate | Operating Income | Profit Margin                   | Ordinary Income | Profit Margin | Net Income | Profit Margin |              |  |  |
| 1Q                       | 2