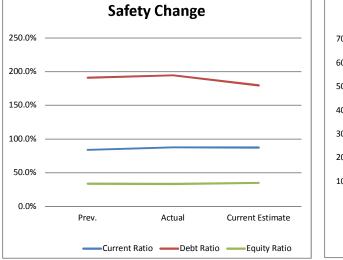

t Ratio                     | 191.2% | 194.6% | 179.7%           |
| Equity Ratio                   | 33.9%  | 33.3%  | 35.0%            |
| Growth Potential Analysis      | Prev.  | Actual | Current Estimate |
| Growth Rate                    | 12.1%  | 2.8%   | 7.1%             |
| Ordinary Income Growth Rate    | 30.3%  | -25.5% | 7.6%             |
| Equity Growth Rate             | 38.1%  | 10.8%  |                  |
| Productivity Analysis          | Prev.  | Actual | Current Estimate |
| Sales per Employee *           | 58,219 | 53,712 | 56,349           |
| Ordinary Income per Employee * | 4,377  | 2,928  | 3,088            |
| Net Income per Employee *      | 2,249  | 1,825  | 1,814            |

\*Thousand yen

 $\$ The assets are calculated, using the most recent value.

















Intersport is included to provide information as therefore to theresinent devisions, and not inference to solicit interstitent, valuaging are and opmoting in the report are based on take docament more solicit. All of the sentences and opmoting in the report are based on take investment. Solicit is the report were made as of its preparation date, and we do not make any guarantees about their accuracy and forecasts described in the report were made as of its preparation date, and we do not make any guarantees about their accuracy and completeness. In addition, these opinions and forecasts may be changed in the future without prior notice. KCR reserves all rights concerning the contents. Copying or reproducing the contents without prior approval is prohibited.

| T HOLDINGS CO., LTD