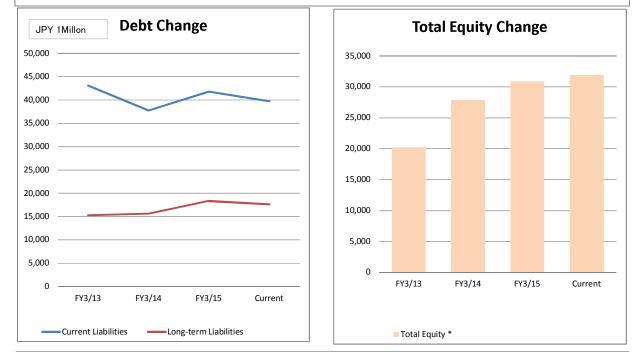

| 27,392  | 52,118         | 43,074      | 15,279 | 20,208   | 25,881       | 32.55%                    | 2,285     |  |  |
| FY3/14                           | 82,337 | 31,642  | 50,694         | 37,736      | 15,645 | 27,913   | 15,859       | 19.26%                    | 2,279     |  |  |
| FY3/15                           | 92,722 | 36,647  | 56,125         | 41,817      | 18,350 | 30,915   | 21,727       | 23.43%                    | 2,539     |  |  |
| Current                          | 91,086 | 34,822  | 56,264         | 39,737      | 17,613 | 31,920   | 22,577       | 24.79%                    | 2,591     |  |  |
| *Total net assets - Minority int | erests |         |                |             |        |          |              |                           |           |  |  |







### KCR-FINANCIAL ANALYSIS REPORT4

#### Transaction Number 7593ZM160202

### (TOKYO: 7593) Consolidated

| Financing Index Analysis       |        |        |                  |
|--------------------------------|--------|--------|------------------|
|                                | D      | A      |                  |
| Profitability Analysis         | Prev.  | Actual | Current Estimate |
| ROA (Ordinary Income)          | 12.1%  | 8.0%   | 8.8%             |
| ROE (Net Income)               | 18.4%  | 15.0%  | 14.7%            |
| Ordinary Income Margin         | 7.5%   | 5.5%   | 5.5%             |
| Efficiency Analysis            | Prev.  | Actual | Current Estimate |
| Total Asset Turnover           | 1.6    | 1.5    | 1.6              |
| Current Asset Turnover         | 4.2