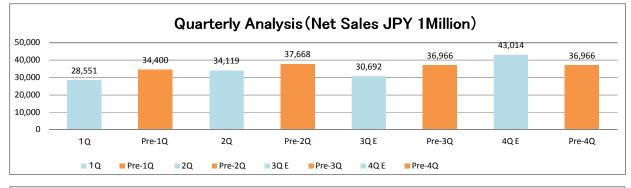

|              |  |  |
| 3Q E                     | 30,692    | 20.4%       | 1,081            | 3.5%                            | 1,125           | 3.7%          | 557        | 1.8%          |              |  |  |
| Pre-3Q                   | 36,966    | 0.0%        | 2,169            | 5.9%                            | 2,129           | 5.8%          | 1,410      | 3.8%          |              |  |  |
| 4Q E                     | 43,014    | -14.1%      | 3,426            | 8.0%                            | 3,421           | 8.0%          | 2,000      | 4.6%          |              |  |  |
| Pre-4Q                   | 36,966    | 0.0%        | 2,169            | 5.9%                            | 2,129           | 5.8%          | 1,410      | 3.8%          |              |  |  |









| KCR-FINANCIAL ANALYSIS RI        | EPORT3 |         |                | Transaction | Number | 7593ZM16 | 0202         |                           | 02-Feb-16 |  |  |
|----------------------------------|--------|---------|----------------|-------------|--------|----------|--------------|---------------------------|-----------|--|--|
| VT HOLDINGS CO., LTD.            |        |         |                |             |        |          |              | (TOKYO: 7593) Consolidate |           |  |  |
|                                  | Total  | Current | Total Non-     | Current     | Long-  | Total    | Interest-    | Dependenc                 | Number of |  |  |
| Asset Analysis                   | Assets | Assets  | Current Assets | Liabilities | term   | Equity * | Bearing Debt