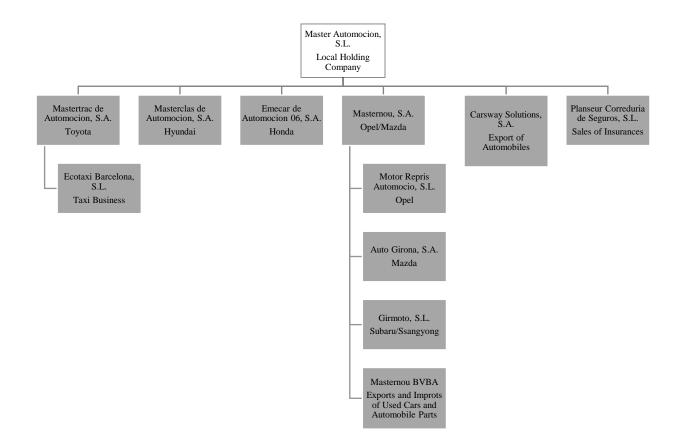

|
| Operating Income  | [59 million yen]     | [169 million yen]    | [342 million yen]    |
| Pretax Net Profit | 261                  | 840                  | 2,770                |
| Pretax Net Profit | [30 million yen]     | [95 million yen]     | [313 million yen]    |
| Not Duofit        | - 49                 | 597                  | 2,084                |
| Net Profit        | [-6 million yen]     | [67 million yen]     | [236 million yen]    |

\* The values in yen in brackets [] are converted at the rate of 1€-113.00 yen.

\* The above figures for the financial performance are the simple total of 11 M Automocion Group companies, including intergroup transactions, which are statistics before an audit just for reference.

\* Ownership Map of the M Automocion Group



#### 5. Profile of Seller of Stock

| (1) | Name                                    | Claudio Garcia Garcia and other 7 shareholders                                                                                                                                                                                                                                                                                                                                                                                                                    |
|-----|-----------------------------------------|-------------------------------------------------------------------------------------------------------------------------------------------------------------------------------------------------------------------