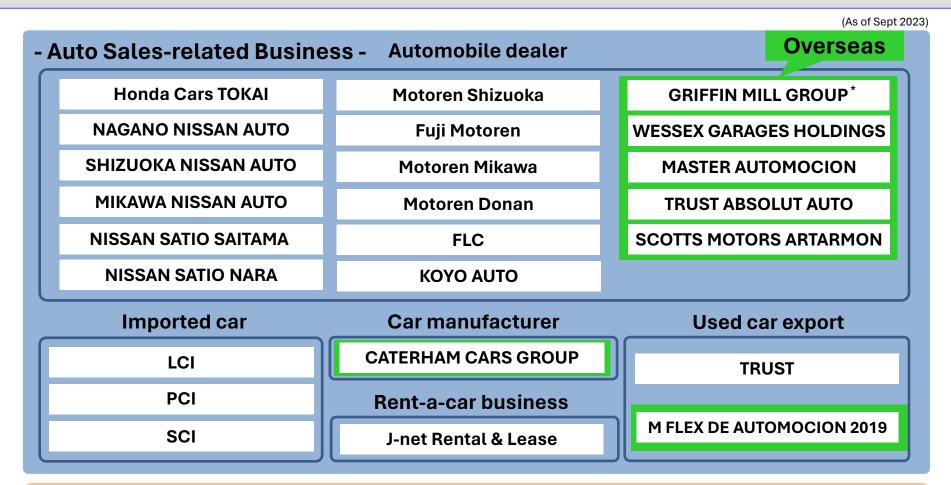

### (Reference) Businesses and Major Subsidiaries

VT HOLDINGS

# (Reference) Automobile dealer (Overseas)

### **VT HOLDINGS**

\* Management integration with CCR MOTOR