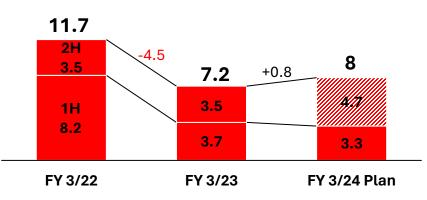

# FY 3/2024 Earnings Forecast

With auto manufacturer production recovery ongoing, we expect our highest-ever FY revenue and operating profit.

\*FY 3/22 PBT and NP included Other OP from the sale of some KeePer Technical Laboratory shares.
 \*FY 3/23 OP and NP included gain on negative goodwill resulting from Kawasaki Housing becoming a subsidiary.

Profit before tax (Billion JPY)

**Operating profit** (Billion JPY)

Net profit (Billion JPY)

©2023 VT HOLDINGS CO., LTD