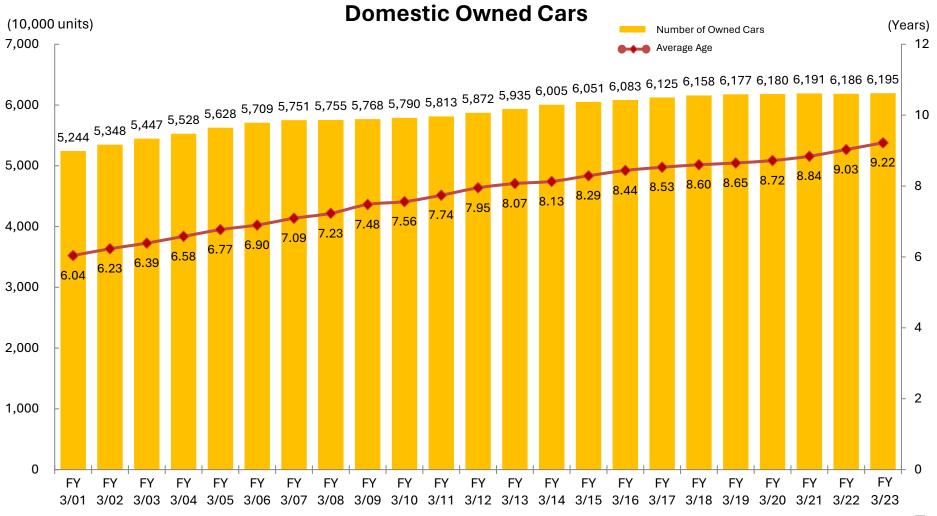

### Number of Owned Cars

The number of owned cars is on a slight rise (increase since 2001: +18%) as drivers own cars for longer, positively impacting our stock business that relies on owned cars for sales.

\* Data from the Automobile Inspection & Registration Information Association

7