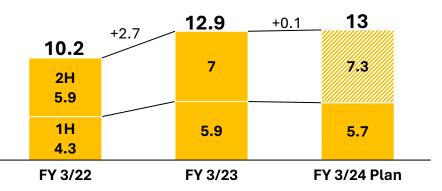

# FY 3/2024 Earnings Forecast

With auto manufacturer production recovery ongoing, we expect our highest-ever FY revenue and operating profit.

\*FY 3/22 PBT and NP included Other OP from the sale of some KeePer Technical Laboratory shares.
 \*FY 3/23 OP and NP included gain on negative goodwill resulting from Kawasaki Housing becoming a subsidiary.

Profit before tax (Billion JPY)

**Operating profit** (Billion JPY)

Net profit (Billion JPY)

©2023 VT HOLDINGS CO., LTD