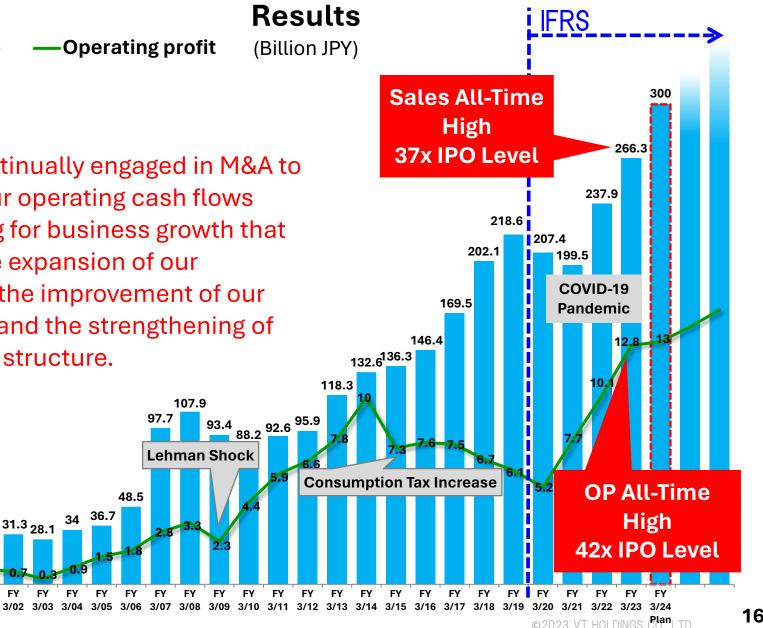

# Sales/OP Since Listing

Revenue

### VT HOLDINGS

97.7

48.5

FY

FY

34 36.7

FY

FY

26.9 <sup>31.3</sup> 28.1

16.3

3/01

16