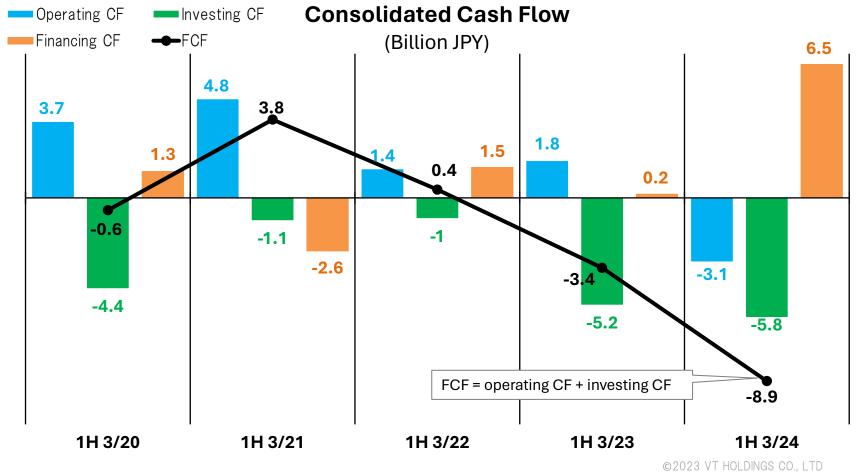

# 1H 3/2024: Cash Flow

12

FCF was negative due to expenditures for acquisition of property, plant and equipment and increase in inventories due to normalization of inventories following recovery of production by automakers resulting in increase in CF from financing activities.

We aim for stable growth, balancing our operating cash flow with investment for future growth such as via M&A.