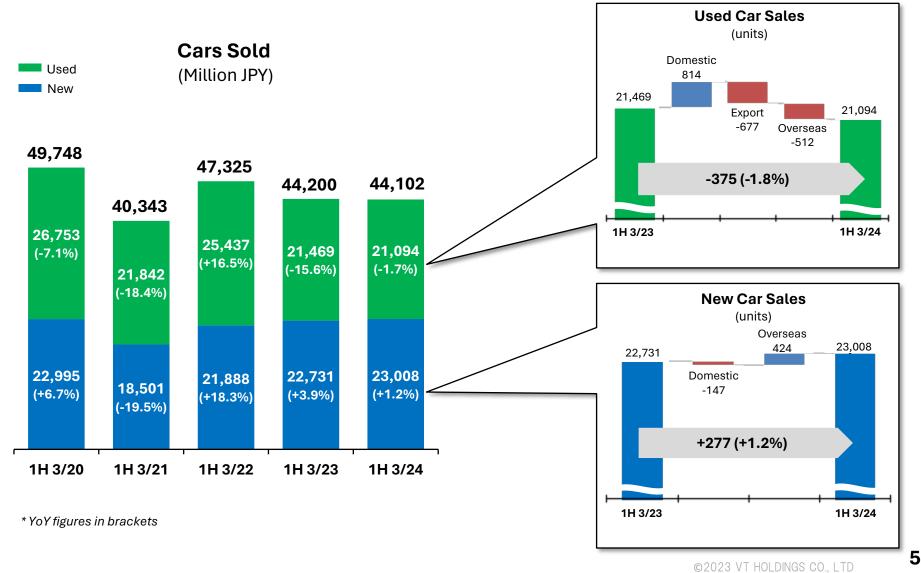

### Revenues increased +14.6%YoY

- ✓ In the Auto Sales-related Business, an easing in the shortage of semiconductors and other parts led to auto manufacturer production recovery, and robust new car sales growth.
- ✓ The total number of cars sold was 44,102, almost unchanged from the same period of the previous year, due to an increase in new car sales and a decline in used car exports and overseas sales.
- ✓ In the Housing-related Business, the impact of sales from Kawasaki Housing (acquired October 2022) led to robust growth despite the rising cost of land and materials.

\* Region depends on sales destination

There was robust growth in new vehicles sold overseas, but the number of used cars declined YoY.