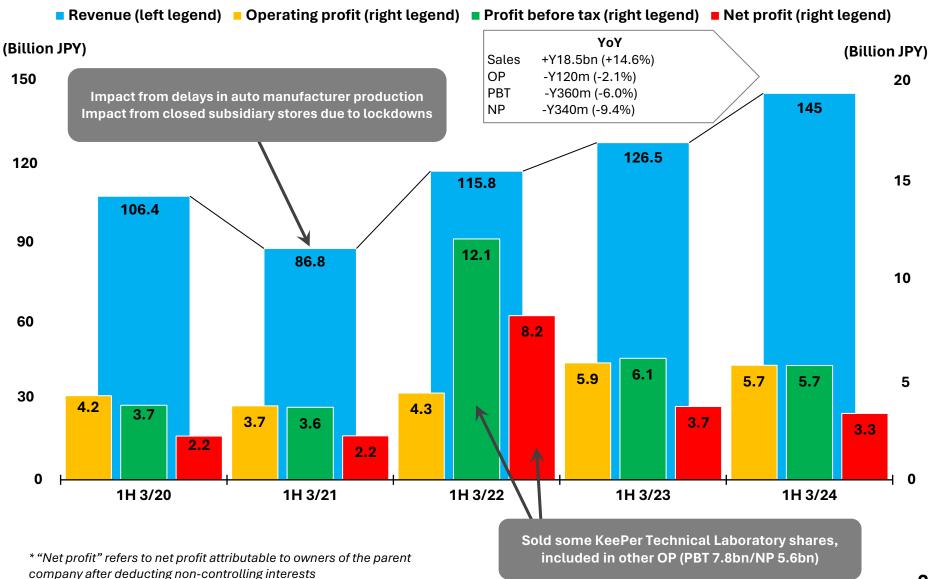

### Revenues increased +14.6%YoY

- ✓ In the Auto Sales-related Business, an easing in the shortage of semiconductors and other parts led to auto manufacturer production recovery, and robust new car sales growth.
- ✓ The total number of cars sold was 44,102, almost unchanged from the same period of the previous year, due to an increase in new car sales and a decline in used car exports and overseas sales.
- ✓ In the Housing-related Business, the impact of sales from Kawasaki Housing (acquired October 2022) led to robust growth despite the rising cost of land and materials.

# • OP, PBT, and NP all declined YoY

✓ All types of profit declined YoY due to a falling used car market and an increase in SG&A (largely personnel costs etc).

### Revenues broke the record for all-time 1H highs.

2

# FY 3/2024 Earnings Forecast

With auto manufacturer production recovery ongoing, we expect our highest-ever FY revenue and operating profit.

\*FY 3/22 PBT and NP included Other OP from the sale of some KeePer Technical Laboratory shares.
 \*FY 3/23 OP and NP included gain on negative goodwill resulting from Kawasaki Housing becoming a subsidiary.