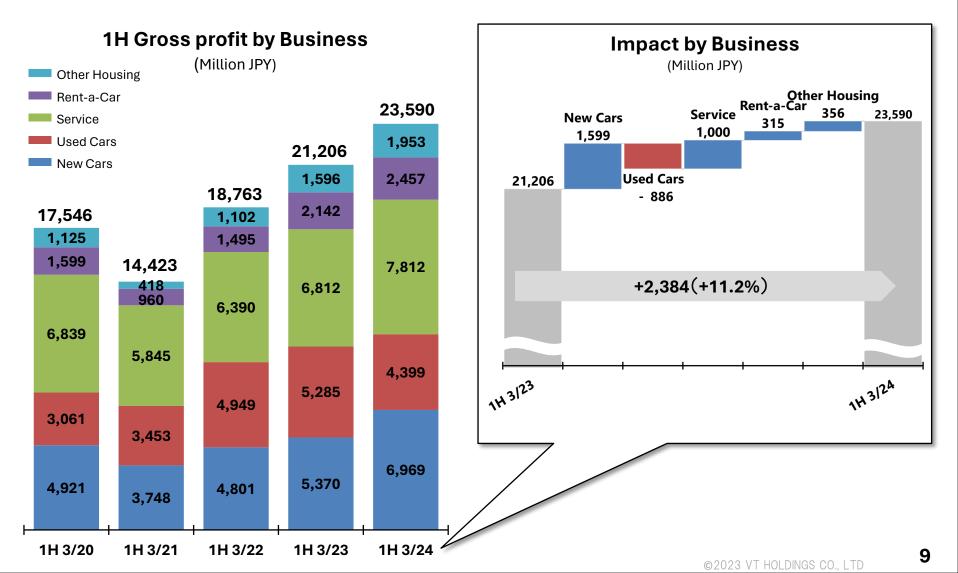

### 1H 3/2024: Gross profit by Business

VT HOLDINGS

### Although new car sales were robust in the Auto Sales-related Business, used car GP declined due to the falling used car market.