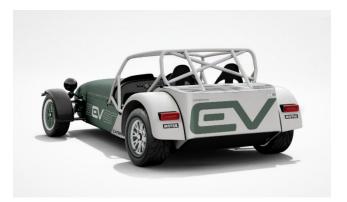

### NEW: Caterham's concept EVs, 'EV Seven' and 'Project V'

As first steps towards complete electrification of its lineup, our UK subsidiary, Caterham, has combined its existing 'Seven' architecture with state-of-the-art battery technology to create a lightweight concept car, 'EV Seven', and developed 'Project V', the new lightweight EV concept coupe car that differentiates itself visually from the Seven series.

After a Project V show car was unveiled at the UK Goodwood Festival of Speed in July 2023, it was met with glowing reviews, being picked up by many news outlets, mostly auto specialists, and making waves online.