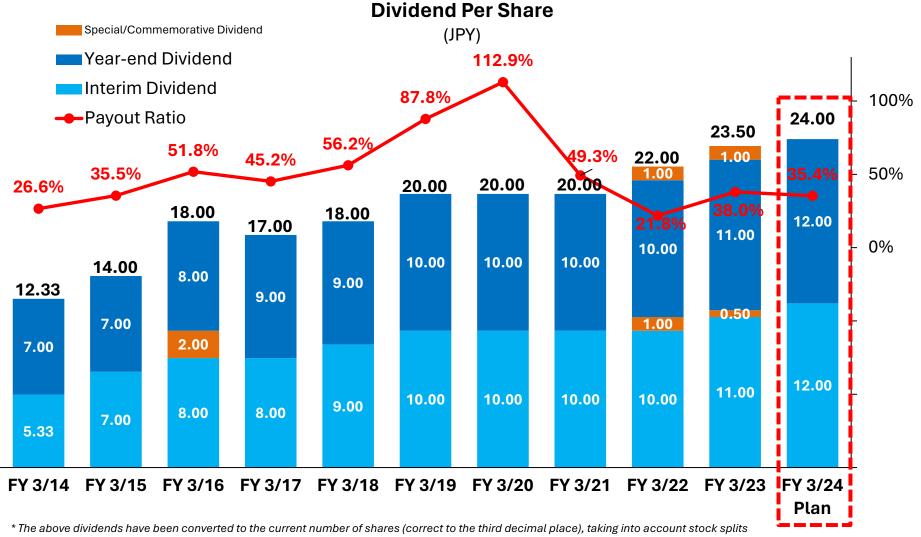

# **Regarding Our Dividend Policy**

### VT HOLDINGS

# We plan to raise our ordinary dividend +Y2 from Y22 in FY 3/23 to Y24 in FY 3/24.

that may have taken place in the period in question