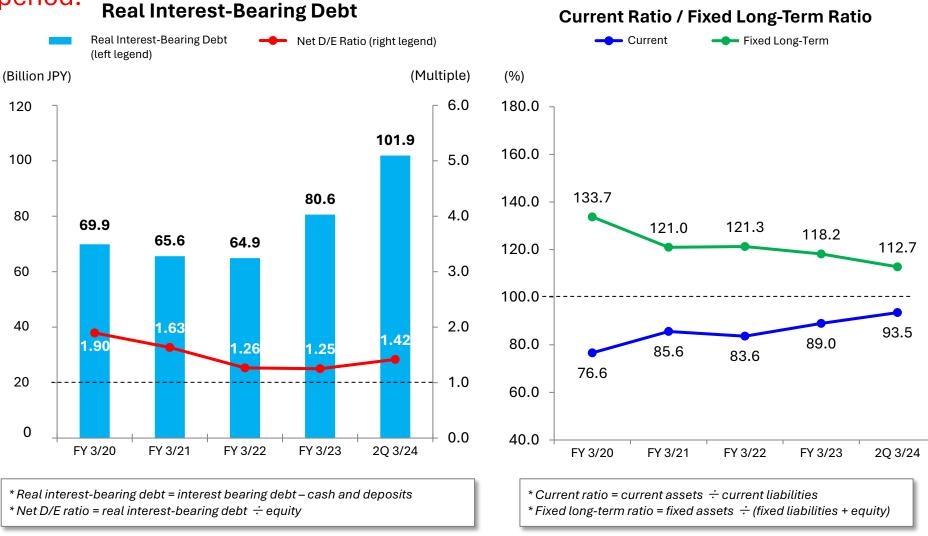

### **Real Interest-Bearing Debt and Others**

Interest-bearing debt increased due to group expansion, capital expenditures and higher inventories, and net DE ratio increased from the end of the previous period.