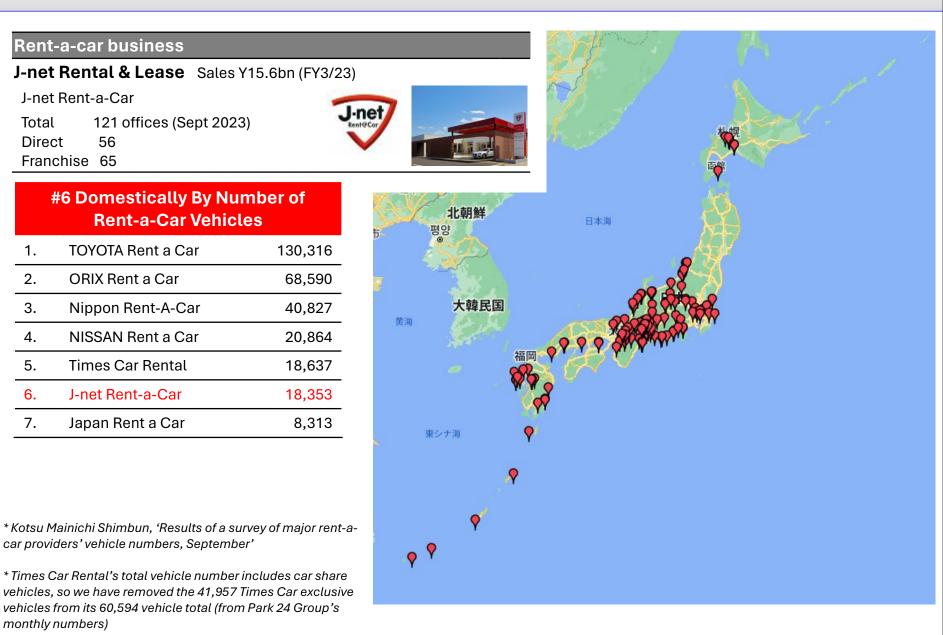

I

Business area: Japan LOTUS Importer and dealers. 2 direct outlets



#### PCI

Business area: Japan

ROYAL ENFIELD/NORTON/MUTT MORTORCYCLES/ITALMOTO dealers FORD/SAAB auto parts dealers









Ford

баав

#### SCI

Business area: Japan CATERHAM CARS/KTM/MORGAN importer





















ITALMOTO

### (Reference) Car manufacturer

#### Car manufacturer

#### **CATERHAM CARS GROUP**

A Group company manufacturing and selling Caterham 'Super Seven' vehicles in the UK

The traditional sports car model is niche but receives stable demand, and we are working on improving efficiency and brand value with our Group know-how.









# (Reference) Used car exports

### VT HOLDINGS









#### Securities Code: 3347 TSE Standard Market

### (Reference) Rent-a-car business

### VT HOLDINGS



# (Reference) Housing related business



©2023 VT HOLDINGS CO., LTD

This presentation is produced by VT Holdings ('the company') to explain the company's financial and business situation for the reference of investors.

The contents of this presentation are based on widely-accepted economic and societal trends as of November 2023, in addition to logical assumptions made by the company. In the event of changes to the economic environment etc., the contents may be changed without prior warning.

We ask investors to use their own judgement when investing.

# For any inquiries about this presentation VT HOLDINGS Co., LTD. Management Planning Group E-mail ir@vt-holdings.co.jp

\* Note : This document has been translated from the Japanese original for reference purposes only. In the event of