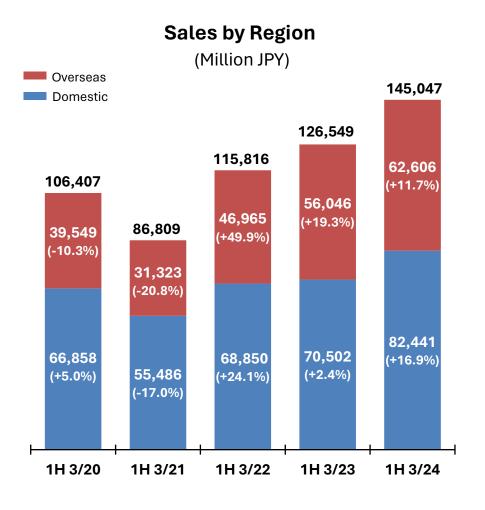

# Our backlog shrank due to auto manufacturer production recovery as semiconductor and other parts shortages ease.

©2023 VT HOLDINGS CO., LTD

3

1H 3/2024: Sales by Region

VT HOLDINGS

Both domestic and overseas sales saw robust growth, maintaining the proportion of overseas sales largely flat YoY.

**Overseas Sales %** 43.2% 44.3% 40.6% 37.2% 36.1% 1H 3/20 1H 3/21 1H 3/22 1H 3/23 1H 3/24 **Regional Sales Composition** Oceania 1.5% Asia 1.2% Americas 0.2% Africa 3.5% Japan Europe 56.8% 36.7%

\* YoY figures in brackets

\* Region depends on sales destination

There was robust growth in new vehicles sold overseas, but the number of used cars declined YoY.