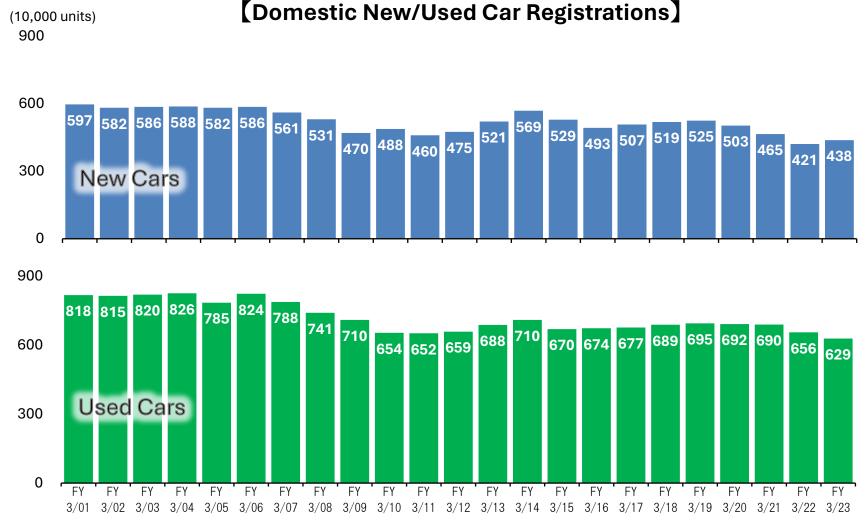

## Number of New/Used Car Registrations

VT HOLDINGS

Despite temporary fluctuations due to economic changes, tax reforms, government subsidies, etc., registrations are on a long-term decline (decline since 2001: new cars -26%; used cars -23%).

\* Registration figures: Japan Automobile Dealers Association