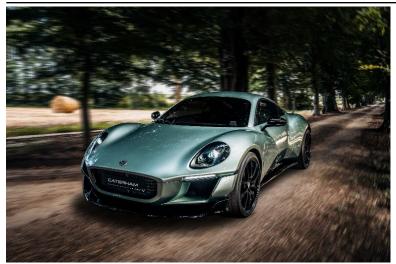

### NEW: Caterham's concept EVs, 'EV Seven' and 'Project V'

As first steps towards complete electrification of its lineup, our UK subsidiary, Caterham, has combined its existing 'Seven' architecture with state-of-the-art battery technology to create a lightweight concept car, 'EV Seven', and developed 'Project V', the new lightweight EV concept coupe car that differentiates itself visually from the Seven series.

After a Project V show car was unveiled at the UK Goodwood Festival of Speed in July 2023, it was met with glowing reviews, being picked up by many news outlets, mostly auto specialists, and making waves online.