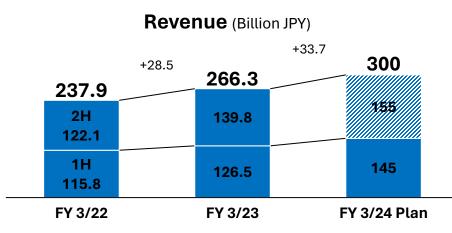

# FY 3/2024 Earnings Forecast

With auto manufacturer production recovery ongoing, we expect our highest-ever FY revenue and operating profit.

\*FY 3/22 PBT and NP included Other OP from the sale of some KeePer Technical Laboratory shares.
 \*FY 3/23 OP and NP included gain on negative goodwill resulting from Kawasaki Housing becoming a subsidiary.