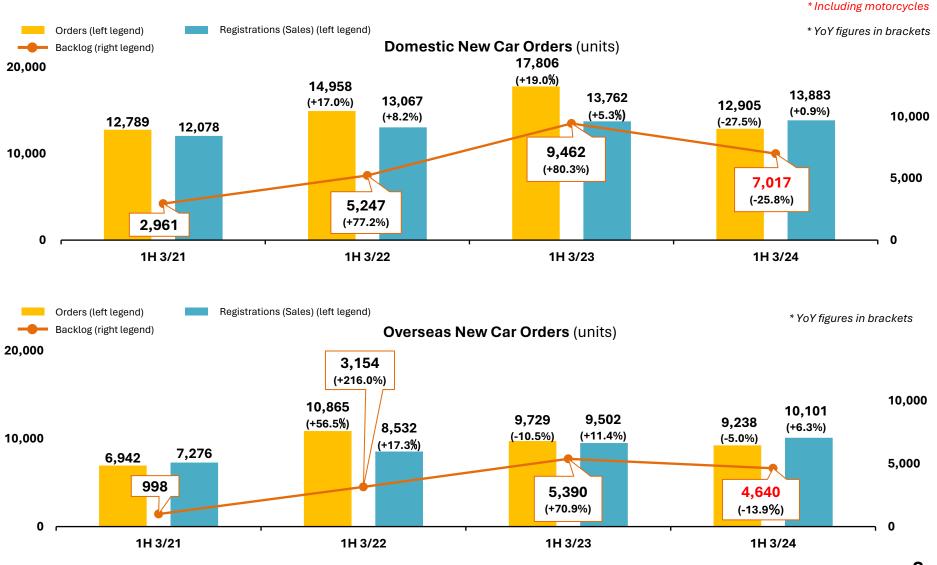

# New Car Orders by Region

# Our backlog shrank due to auto manufacturer production recovery as semiconductor and other parts shortages ease.

©2023 VT HOLDINGS CO., LTD

3

1H 3/2024: Sales by Region

VT HOLDINGS

Both domestic and overseas sales saw robust growth, maintaining the proportion of overseas sales largely flat YoY.