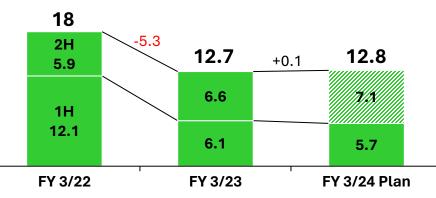

# FY 3/2024 Earnings Forecast

With auto manufacturer production recovery ongoing, we expect our highest-ever FY revenue and operating profit.

\*FY 3/22 PBT and NP included Other OP from the sale of some KeePer Technical Laboratory shares.
 \*FY 3/23 OP and NP included gain on negative goodwill resulting from Kawasaki Housing becoming a subsidiary.