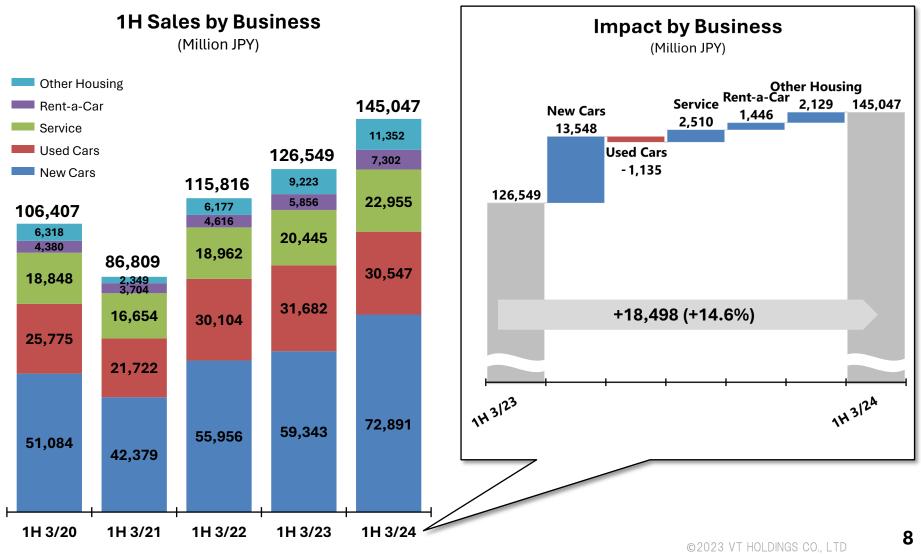

### 1H 3/2024: Sales by Business

New cars sold well in the Auto Sales-related Business. We acquired Kawasaki Housing in October 2022, which contributed to the Housing-related Business.

### Although new car sales were robust in the Auto Sales-related Business, used car GP declined due to the falling used car market.