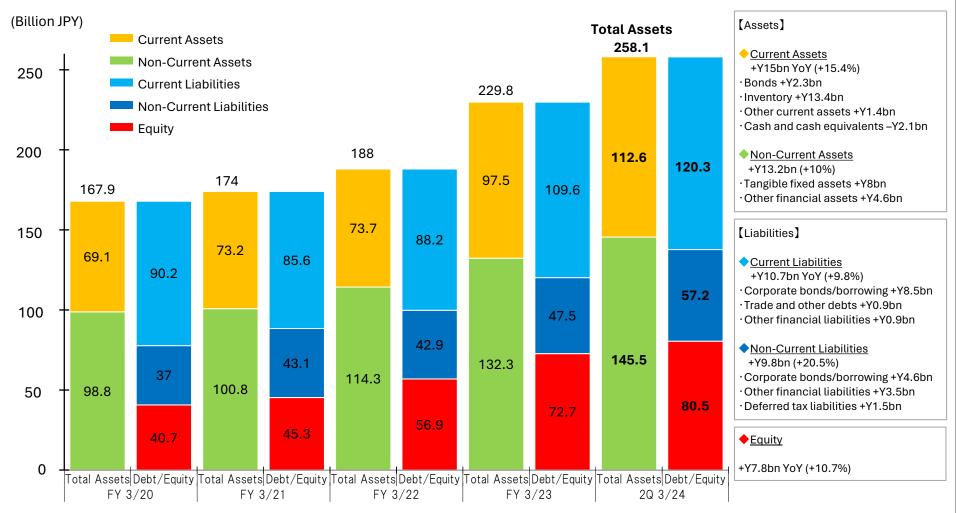

### Balance Sheet at the End of the 2Q 3/2024 VT HOLDINGS

### Total assets increased +Y28.3bn from FY 3/23.

(Owing to the increase in inventories, largely for new cars; the increase in fixed assets from new store construction; the increase in other financial assets from the market value of shareholdings, etc.)