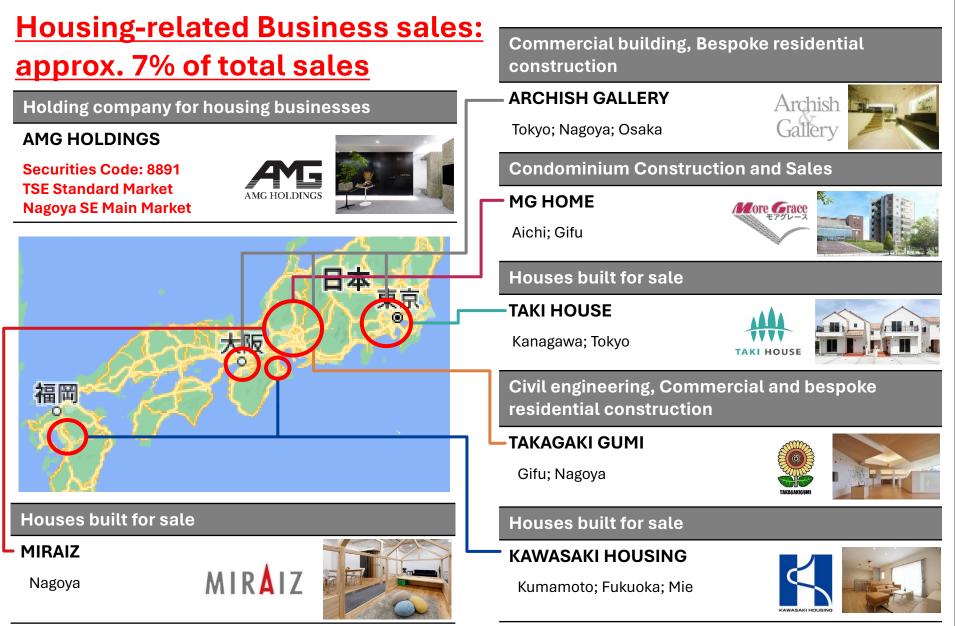

### (Reference) Businesses and Major Subsidiaries

VT HOLDINGS

#### - Housing related Business -

| AMG HOLDINGS                          | ARCHISH GALLERY | MG HOME                    |
|---------------------------------------|-----------------|----------------------------|
| TAKI HOUSE                            | TAKAGAKI GUMI   | KAWASAKI HOUSING           |
| MIRAIZ                                |                 |                            |
|                                       |                 |                            |
| Management integration with CCR MOTOR |                 | ©2023 VT HOLDINGS CO., LTD |